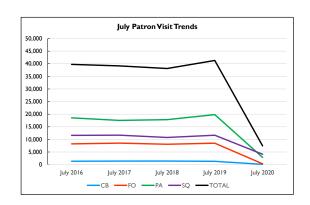

closures at the Clallam Bay and Forks Branch Libraries two days

January 2020 - Due to a snow storm, NOLS location were closed a full day and several partial days

February 2020 - Tax season begins

March 2020 - All NOLS locations close March 17 through the end of the month due to COVID-19

April 2020-May 2020 - All NOLS locations closed due to COVID-19

June 2020 - Curbside service began on June 24, but all NOLS facilites remained closed to the public due to COVID-19



| Patron Visits |       |             |
|---------------|-------|-------------|
|               | 2020  | % of System |
| PA            | 2,876 | 38.6%       |
| sQ            | 4,121 | 55.3%       |
| FO            | 334   | 4.5%        |
| СВ            | 123   | 1.7%        |
| Total         | 7,454 | 100.0%      |





 $\ast$  Due to COVID-19, all NOLS facilities were closed to the public in July 2020.

\* Curbside service began in June 2020 and continued into July 2020. Each curbside interaction was counted as a patron visit.

| Checkouts & Renewals |        |             |
|----------------------|--------|-------------|
|                      | 2020   | % of System |
| PA                   | 8,796  | 23.4%       |
| Self                 | 0%     |             |
| SQ                   | 11,570 | 30.8%       |
| Self                 | 0%     |             |
| FO                   | 1,359  | 3.6%        |
| Self                 | 0%     |             |
| СВ                   | 400    | 1.1%        |
| OR                   | 21     | 0.1%        |
| E Circ               | 15,455 | 41.1%       |
| Total