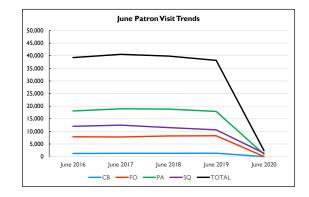

fees when it doesn't have to. While the collection fee would not be charged to patron accounts during this time, bills would continue to be sent and accounts would continue to be sent to the materials recovery agency as needed.

**Motion:** That the Board approve suspending the \$10.00 collection fee during the month of September 2020 while NOLS staff resume sending overdue notices and bills for long overdue material that were stopped during the COVID-19 pandemic.



11.

| Patron Visits |       |             |
|---------------|-------|-------------|
|               | 2020  | % of System |
| PA            | 940   | 39.3%       |
| sQ            | 1,382 | 57.8%       |
| FO            | 53    | 2.2%        |
| СВ            | 18    | 0.8%        |
| Total         | 2,393 | 100.0%      |





 $\ast$  Due to COVID-19, all NOLS facilities were closed to the public in June 2020.

\* Curbside service began on June 24, 2020. Each curbside interaction was counted as a patron visit.

| Checkouts & Renewals |        |             |
|----------------------|--------|-------------|
|                      | 2020   | % of System |
| PA                   | 2,043  | 10.2%       |
| Self                 | 0%     |             |
| sQ                   | 2,372  | 11.9%       |
| Self                 | 0%     |             |
| FO                   | 162    | 0.8%        |
| Self                 | 0%     |             |
| СВ                   | 93     | 0.5%        |
| OR                   | 0      | 0.0%        |
| E Circ               | 15,329 | 76.6%       |
| Total                | 19,999 |