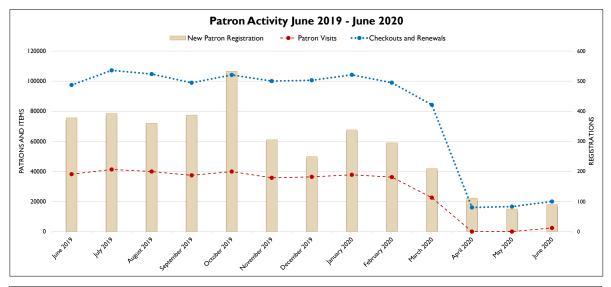

rvices          |   |
|-------------------------------------|---|
| Items borrowed from other libraries | 0 |
| Items loaned to other libraries     | 0 |

| Read & Return and Program/Outreach Distributions |      |
|--------------------------------------------------|------|
| Tiny Olympic Libraries (CB, FO, PA, SQ)          |      |
| Read & Ride (Clallam Transit Buses)              | 0    |
| DSHS (Kiosks in offices in FO and PA)            | 0    |
| NOLS Programs                                    | 0    |
| Community Outreach Events                        | 1878 |
| Total                                            | 1878 |

\* Due to COVID-19, books that would have been given away as part of the Summer Reading Program were given to school disticts to give away at free lunch programs.





#### Significant Events During the Past 13 Months:

June 2019 - Summer Reading Program begins

June 2019 - The Washington Anytime Library (eBooks and eAudiobooks) was unavailable for 6 days

August 2019 - The hours Wi-Fi is available in Clallam Bay, Port Angeles and Sequim was changed from 24/7 to 7:00am - 10:30pm, Monday - Sunday.

September 2019 - Policies related to going fine-free implemented on September 1

October 2019 - Clallam County Reads begins and special-edition library cards offered

January 2020 - Power outages caused early closures at the Clallam Bay and Forks Branch Libraries two days

January 2020 - Due to a snow storm, NOLS location were closed a full day and several partial days

February 2020 - Tax season begins

March 2020 - All NOLS locations close March 17 throug