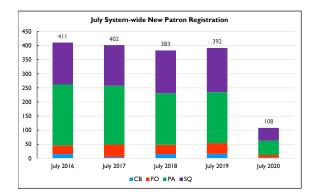

| 0%     |             |
| СВ                   | 400    | 1.1%        |
| OR                   | 21     | 0.1%        |
| E Circ               | 15,455 | 41.1%       |
| Total                | 37,601 | 100.0%      |





 $^{\ast}$  Due to COVID-19, all NOLS facilities were closed to the public in July 2020.

 $\ast$  Curbside service began in June 2020 and continued into July 2020.

| New Patron Registration |      |               |
|-------------------------|------|---------------|
|                         | 2020 | % of System   |
| PA                      | 51   | 47.2%         |
| SQ                      | 45   | 41.7%         |
| FO                      | 10   | 9.3%          |
| СВ                      | 2    | I. <b>9</b> % |
| Total                   | 108  | 100.0%        |





 $\ast$  Due to COVID-19, all NOLS facilities were closed to the public in July 2020.

\* Registration remained available through the Library's website.

| Library Programs |                    |             |
|------------------|--------------------|-------------|
|                  | Programs/Attendees | % of System |
| PA               | 0/0                | 0.00%       |
| SQ               | 0/0                | 0.00%       |
| FO               | 0/0                | 0.00%       |
| СВ               | 0/0                | 0.00%       |
| Virtual          | 21/609             | 100%/100%   |
| Total            | 21/609             | 100%/100%   |

| Com   | Computer Prints Made |             |
|-------|----------------------|-------------|
|       | # of Prints          | % of Syste