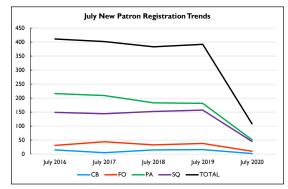

| 0%     |             |
| СВ                   | 400    | 1.1%        |
| OR                   | 21     | 0.1%        |
| E Circ               | 15,455 | 41.1%       |
| Total                | 37,601 | 100.0%      |





 $^{\ast}$  Due to COVID-19, all NOLS facilities were closed to the public in July 2020.

 $\ast$  Curbside service began in June 2020 and continued into July 2020.

| New Patron Registration |      |               |
|-------------------------|------|---------------|
|                         | 2020 | % of System   |
| PA                      | 51   | 47.2%         |
| SQ                      | 45   | 41.7%         |
| FO                      | 10   | 9.3%          |
| СВ                      | 2    | I. <b>9</b> % |
| Total                   | 108  | 100.0%        |





 $\ast$  Due to COVID-19, all NOLS facilities were closed to the public in July 2020.

\* Registration remained available through the Library's website.

| Library Programs |                    |             |
|------------------|--------------------|-------------|
|                  | Programs/Attendees | % of System |
| PA               | 0/0                | 0.00%       |
| SQ               | 0/0                | 0.00%       |
| FO               | 0/0                | 0.00%       |
| СВ               | 0/0                | 0.00%       |
| Virtual          | 21/609             | 100%/100%   |
| Total            | 21/609             | 100%/100%   |

| Com   | Computer Prints Made |             |
|-------|----------------------|-------------|
|       | # of Prints          | % of System