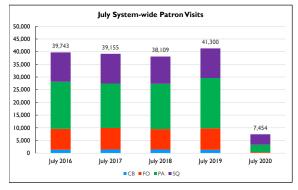

ly closures at the Clallam Bay and Forks Branch Libraries two days

January 2020 - Due to a snow storm, NOLS location were closed a full day and several partial days

February 2020 - Tax season begins

March 2020 - All NOLS locations close March 17 through the end of the month due to COVID-19

April 2020-May 2020 - All NOLS locations closed due to COVID-19

June 2020 - Curbside service began on June 24, but all NOLS facilites remained closed to the public due to COVID-19



| Patron Visits |       |             |
|---------------|-------|-------------|
|               | 2020  | % of System |
| PA            | 2,876 | 38.6%       |
| sQ            | 4,121 | 55.3%       |
| FO            | 334   | 4.5%        |
| СВ            | 123   | 1.7%        |
| Total         | 7,454 | 100.0%      |





 $\ast$  Due to COVID-19, all NOLS facilities were closed to the public in July 2020.

\* Curbside service began in June 2020 and continued into July 2020. Each curbside interaction was counted as a patron visit.

| Checkouts & Renewals |        |             |
|----------------------|--------|-------------|
|                      | 2020   | % of System |
| PA                   | 8,796  | 23.4%       |
| Self                 | 0%     |             |
| SQ                   | 11,570 | 30.8%       |
| Self                 | 0%     |             |
| FO                   | 1,359  | 3.6%        |
| Self                 | 0%     |             |
| СВ                   | 400    | 1.1%        |
| OR                   | 21     | 0.1%        |
| E Circ               | 15,455 | 41.1%       |
| Tota