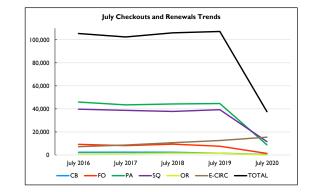

ties were closed to the public in July 2020.

\* Curbside service began in June 2020 and continued into July 2020. Each curbside interaction was counted as a patron visit.

| Checkouts & Renewals |        |             |
|----------------------|--------|-------------|
|                      | 2020   | % of System |
| PA                   | 8,796  | 23.4%       |
| Self                 | 0%     |             |
| SQ                   | 11,570 | 30.8%       |
| Self                 | 0%     |             |
| FO                   | 1,359  | 3.6%        |
| Self                 | 0%     |             |
| СВ                   | 400    | 1.1%        |
| OR                   | 21     | 0.1%        |
| E Circ               | 15,455 | 41.1%       |
| Total                | 37,601 | 100.0%      |





 $^{\ast}$  Due to COVID-19, all NOLS facilities were closed to the public in July 2020.

 $\ast$  Curbside service began in June 2020 and continued into July 2020.

| New Patron Registration |      |               |
|-------------------------|------|---------------|
|                         | 2020 | % of System   |
| PA                      | 51   | 47.2%         |
| SQ                      | 45   | 41.7%         |
| FO                      | 10   | 9.3%          |
| СВ                      | 2    | I. <b>9</b> % |
| Total                   | 108  | 100.0%        |





 $\ast$  Due to COVID-19, all NOLS facilities were closed to the public in July 2020.

\* Registration remained available through the Library's website.

| Library Programs |                    |             |
|--------