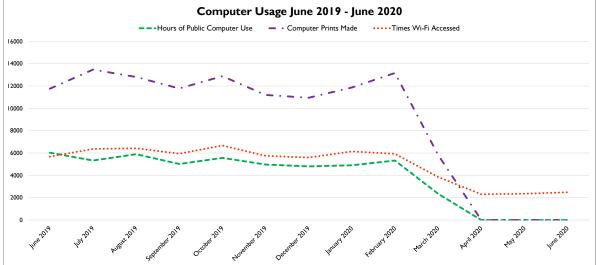

ices          |   |
|-------------------------------------|---|
| Items borrowed from other libraries | 0 |
| Items loaned to other libraries     | 0 |

| Read & Return and Program/Outreach Distributions |      |
|--------------------------------------------------|------|
| Tiny Olympic Libraries (CB, FO, PA, SQ)          |      |
| Read & Ride (Clallam Transit Buses)              | 0    |
| DSHS (Kiosks in offices in FO and PA)            | 0    |
| NOLS Programs                                    | 0    |
| Community Outreach Events                        | 1878 |
| Total                                            | 1878 |

\* Due to COVID-19, books that would have been given away as part of the Summer Reading Program were given to school disticts to give away at free lunch programs.





#### Significant Events During the Past 13 Months:

June 2019 - Summer Reading Program begins

June 2019 - The Washington Anytime Library (eBooks and eAudiobooks) was unavailable for 6 days

August 2019 - The hours Wi-Fi is available in Clallam Bay, Port Angeles and Sequim was changed from 24/7 to 7:00am - 10:30pm, Monday - Sunday.

September 2019 - Policies related to going fine-free implemented on September 1

October 2019 - Clallam County Reads begins and special-edition library cards offered

January 2020 - Power outages caused early closures at the Clallam Bay and Forks Branch Libraries two days

January 2020 - Due to a snow storm, NOLS location were closed a full day and several partial days

February 2020 - Tax season begins

March 2020 - All NOLS locations close March 17 through