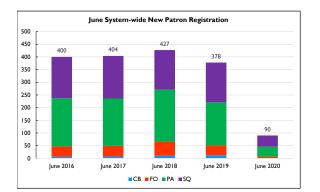

| 0.5%        |
| OR                   | 0      | 0.0%        |
| E Circ               | 15,329 | 76.6%       |
| Total                | 19,999 | 100.0%      |





 $\ast$  Due to COVID-19, all NOLS facilities were closed to the public in June 2020.

\* Curbside service began on June 24, 2020.

 $\ast$  The Washington Anytime Library (eBooks and eAudiobooks) was unavailable for 6 days in June 2019.

| New Patron Registration |      |             |
|-------------------------|------|-------------|
|                         | 2020 | % of System |
| PA                      | 40   | 44.4%       |
| SQ                      | 44   | 48.9%       |
| FO                      | 6    | 6.7%        |
| СВ                      | 0    | 0.0%        |
| Total                   | 90   | 100.0%      |





 $\ast$  Due to COVID-19, all NOLS facilities were closed to the public in June 2020.

\* Registration remained available through the Library's website.

| Library Programs |                    |             |
|------------------|--------------------|-------------|
|                  | Programs/Attendees | % of System |
| PA               | 0/0                | 0.00%       |
| SQ               | 0/0                | 0.00%       |
| FO               | 0/0                | 0.00%       |
| СВ               | 0/0                | 0.00%       |
| Virtual          | 23/256             | 100%/100%   |
| Total            | 23/256             | 100%/100%   |

| Computer Prints Made |             |             |
|----------------------|-------------|-------------|
|                      | # of P