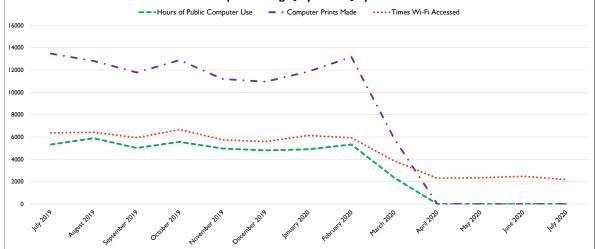

Outreach Services                |   |
|----------------------------------|---|
| Deliveries to the Homebound      | 0 |
| New Patrons w/ Delivery Services | 0 |

| Interlibrary Loan Services          |   |
|-------------------------------------|---|
| Items borrowed from other libraries | 0 |
| Items loaned to other libraries     | 0 |

| Read & Return and Program/Outreach Distributions |   |
|--------------------------------------------------|---|
| Tiny Olympic Libraries (CB, FO, PA, SQ)          | 0 |
| Read & Ride (Clallam Transit Buses)              | 0 |
| DSHS (Kiosks in offices in FO and PA)            | 0 |
| NOLS Programs                                    | 0 |
| Community Outreach Events                        | 0 |
| Total                                            | 0 |





#### Significant Events During the Past 13 Months:

August 2019 - The hours Wi-Fi is available in Clallam Bay, Port Angeles and Sequim was changed from 24/7 to 7:00am - 10:30pm, Monday - Sunday.

September 2019 - Policies related to going fine-free implemented on September 1

October 2019 - Clallam County Reads begins and special-edition library cards offered

January 2020 - Power outages caused early closures at the Clallam Bay and Forks Branch Libraries two days

January 2020 - Due to a snow storm, NOLS location were closed a full day and several partial days

February 2020 - Tax season begins

March 2020 - All NOLS locations close March 17 through the end of the month due to COVID-19

April 2020-May 2020 - All NOLS locations closed due to COVID-19

June 2020 - Curbside service began o