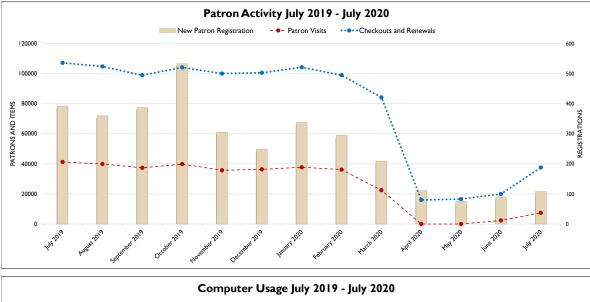

| Outreach Services                |   |
|----------------------------------|---|
| Deliveries to the Homebound      | 0 |
| New Patrons w/ Delivery Services | 0 |

| Interlibrary Loan Services          |   |
|-------------------------------------|---|
| Items borrowed from other libraries | 0 |
| Items loaned to other libraries     | 0 |

| Read & Return and Program/Outreach Distributions |   |
|--------------------------------------------------|---|
| Tiny Olympic Libraries (CB, FO, PA, SQ)          | 0 |
| Read & Ride (Clallam Transit Buses)              | 0 |
| DSHS (Kiosks in offices in FO and PA)            | 0 |
| NOLS Programs                                    | 0 |
| Community Outreach Events                        | 0 |
| Total                                            | 0 |





#### Significant Events During the Past 13 Months:

August 2019 - The hours Wi-Fi is available in Clallam Bay, Port Angeles and Sequim was changed from 24/7 to 7:00am - 10:30pm, Monday - Sunday.

September 2019 - Policies related to going fine-free implemented on September 1

October 2019 - Clallam County Reads begins and special-edition library cards offered

January 2020 - Power outages caused early closures at the Clallam Bay and Forks Branch Libraries two days

January 2020 - Due to a snow storm, NOLS location were closed a full day and several partial days

February 2020 - Tax season begins

March 2020 - All NOLS locations close March 17 through the end of the month due to COVID-19

April 2020-May 2020 - All NOLS locations closed due to COVID-19

June 2020 - Curbside service began