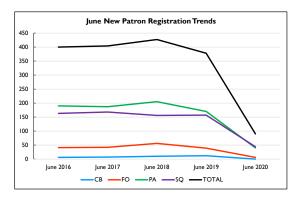

| 0.5%        |
| OR                   | 0      | 0.0%        |
| E Circ               | 15,329 | 76.6%       |
| Total                | 19,999 | 100.0%      |





 $\ast$  Due to COVID-19, all NOLS facilities were closed to the public in June 2020.

\* Curbside service began on June 24, 2020.

 $\ast$  The Washington Anytime Library (eBooks and eAudiobooks) was unavailable for 6 days in June 2019.

| New Patron Registration |      |             |
|-------------------------|------|-------------|
|                         | 2020 | % of System |
| PA                      | 40   | 44.4%       |
| SQ                      | 44   | 48.9%       |
| FO                      | 6    | 6.7%        |
| СВ                      | 0    | 0.0%        |
| Total                   | 90   | 100.0%      |





 $\ast$  Due to COVID-19, all NOLS facilities were closed to the public in June 2020.

\* Registration remained available through the Library's website.

| Library Programs |                    |             |
|------------------|--------------------|-------------|
|                  | Programs/Attendees | % of System |
| PA               | 0/0                | 0.00%       |
| SQ               | 0/0                | 0.00%       |
| FO               | 0/0                | 0.00%       |
| СВ               | 0/0                | 0.00%       |
| Virtual          | 23/256             | 100%/100%   |
| Total            | 23/256             | 100%/100%   |

| Computer Prints Made |             |             |
|----------------------|-------------|-------------|
|                      | # of Pri