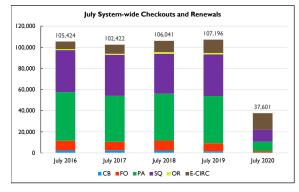

lities were closed to the public in July 2020.

\* Curbside service began in June 2020 and continued into July 2020. Each curbside interaction was counted as a patron visit.

| Checkouts & Renewals |        |             |
|----------------------|--------|-------------|
|                      | 2020   | % of System |
| PA                   | 8,796  | 23.4%       |
| Self                 | 0%     |             |
| SQ                   | 11,570 | 30.8%       |
| Self                 | 0%     |             |
| FO                   | 1,359  | 3.6%        |
| Self                 | 0%     |             |
| СВ                   | 400    | 1.1%        |
| OR                   | 21     | 0.1%        |
| E Circ               | 15,455 | 41.1%       |
| Total                | 37,601 | 100.0%      |





 $^{\ast}$  Due to COVID-19, all NOLS facilities were closed to the public in July 2020.

 $\ast$  Curbside service began in June 2020 and continued into July 2020.

| New Patron Registration |      |               |
|-------------------------|------|---------------|
|                         | 2020 | % of System   |
| PA                      | 51   | 47.2%         |
| SQ                      | 45   | 41.7%         |
| FO                      | 10   | 9.3%          |
| СВ                      | 2    | I. <b>9</b> % |
| Total                   | 108  | 100.0%        |





 $\ast$  Due to COVID-19, all NOLS facilities were closed to the public in July 2020.

\* Registration remained available through the Library's website.

| Library Programs |                    |             |
|------