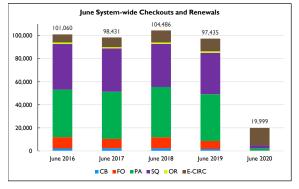

o COVID-19, all NOLS facilities were closed to the public in June 2020.

\* Curbside service began on June 24, 2020. Each curbside interaction was counted as a patron visit.

| Checkouts & Renewals |        |             |
|----------------------|--------|-------------|
|                      | 2020   | % of System |
| PA                   | 2,043  | 10.2%       |
| Self                 | 0%     |             |
| sQ                   | 2,372  | 11.9%       |
| Self                 | 0%     |             |
| FO                   | 162    | 0.8%        |
| Self                 | 0%     |             |
| СВ                   | 93     | 0.5%        |
| OR                   | 0      | 0.0%        |
| E Circ               | 15,329 | 76.6%       |
| Total                | 19,999 | 100.0%      |





 $\ast$  Due to COVID-19, all NOLS facilities were closed to the public in June 2020.

\* Curbside service began on June 24, 2020.

 $\ast$  The Washington Anytime Library (eBooks and eAudiobooks) was unavailable for 6 days in June 2019.

| New Patron Registration |      |             |
|-------------------------|------|-------------|
|                         | 2020 | % of System |
| PA                      | 40   | 44.4%       |
| SQ                      | 44   | 48.9%       |
| FO                      | 6    | 6.7%        |
| СВ                      | 0    | 0.0%        |
| Total                   | 90   | 100.0%      |





 $\ast$  Due to COVID-19, all NOLS facilities were closed to the public in June 2020.

\* Registration remained available through the Library's website.

| Libr