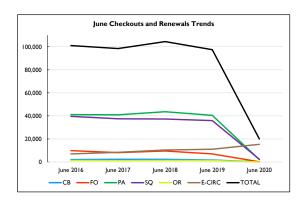

COVID-19, all NOLS facilities were closed to the public in June 2020.

\* Curbside service began on June 24, 2020. Each curbside interaction was counted as a patron visit.

| Checkouts & Renewals |        |             |
|----------------------|--------|-------------|
|                      | 2020   | % of System |
| PA                   | 2,043  | 10.2%       |
| Self                 | 0%     |             |
| sQ                   | 2,372  | 11.9%       |
| Self                 | 0%     |             |
| FO                   | 162    | 0.8%        |
| Self                 | 0%     |             |
| СВ                   | 93     | 0.5%        |
| OR                   | 0      | 0.0%        |
| E Circ               | 15,329 | 76.6%       |
| Total                | 19,999 | 100.0%      |





 $\ast$  Due to COVID-19, all NOLS facilities were closed to the public in June 2020.

\* Curbside service began on June 24, 2020.

 $\ast$  The Washington Anytime Library (eBooks and eAudiobooks) was unavailable for 6 days in June 2019.

| New Patron Registration |      |             |
|-------------------------|------|-------------|
|                         | 2020 | % of System |
| PA                      | 40   | 44.4%       |
| SQ                      | 44   | 48.9%       |
| FO                      | 6    | 6.7%        |
| СВ                      | 0    | 0.0%        |
| Total                   | 90   | 100.0%      |





 $\ast$  Due to COVID-19, all NOLS facilities were closed to the public in June 2020.

\* Registration remained available through the Library's website.

| Librar