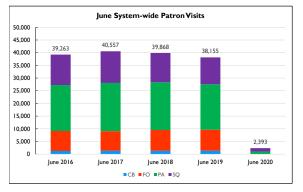

t fees when it doesn't have to. While the collection fee would not be charged to patron accounts during this time, bills would continue to be sent and accounts would continue to be sent to the materials recovery agency as needed.

**Motion:** That the Board approve suspending the \$10.00 collection fee during the month of September 2020 while NOLS staff resume sending overdue notices and bills for long overdue material that were stopped during the COVID-19 pandemic.



11.

| Patron Visits |       |             |
|---------------|-------|-------------|
|               | 2020  | % of System |
| PA            | 940   | 39.3%       |
| sQ            | 1,382 | 57.8%       |
| FO            | 53    | 2.2%        |
| СВ            | 18    | 0.8%        |
| Total         | 2,393 | 100.0%      |





 $\ast$  Due to COVID-19, all NOLS facilities were closed to the public in June 2020.

\* Curbside service began on June 24, 2020. Each curbside interaction was counted as a patron visit.

| Checkouts & Renewals |        |             |
|----------------------|--------|-------------|
|                      | 2020   | % of System |
| PA                   | 2,043  | 10.2%       |
| Self                 | 0%     |             |
| sQ                   | 2,372  | 11.9%       |
| Self                 | 0%     |             |
| FO                   | 162    | 0.8%        |
| Self                 | 0%     |             |
| СВ                   | 93     | 0.5%        |
| OR                   | 0      | 0.0%        |
| E Circ               | 15,329 | 76.6%       |
| Total                | 19,999