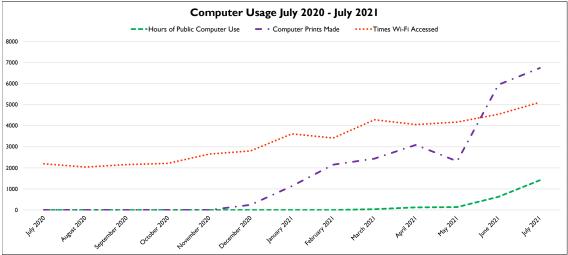

--------------------------|--------|
| From outside the Library | 15,953 |
| From inside the Library  | 3,267  |
| Avg. # of pages visited  | 2      |

| Outreach Services                |     |
|----------------------------------|-----|
| Deliveries to the Homebound      | 117 |
| New Patrons w/ Delivery Services | 5   |

| Read & Return and Program/Outreach Distributions |     |
|--------------------------------------------------|-----|
| Tiny Olympic Libraries (CB, FO, PA, SQ)          | 449 |
| Read & Ride (Clallam Transit Buses)              | 0   |
| DSHS (Kiosks in offices in FO and PA)            | 0   |
| NOLS Programs                                    | 0   |
| Community Outreach Events                        | 0   |
| Total                                            | 449 |





#### Significant Events During the Past 13 Months:

June 2020 - Curbside service began on June 24, but all NOLS facilities remained closed to the public due to COVID-19.

July-August 2020 - Curbside service offered, but all NOLS facilities remained closed to the public due to COVID-19.

August 2020 - Patrons could begin registering for accounts via curbside in addition to the Library's website.

September 2020 - Poor air quality due to smoke shortened curbside hours for two day in early September.

October 2020 - All branches closed one day for an All Staff Training Day.

December 2020 - Curbside Printing Service begins. Patrons allowed 25 free pages per day.

January 2021 - Laptops made available for checkout to use on Library property.

January 2021 - Power outages caused early closure