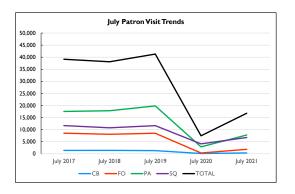

l day

March 2021 - All branches begin offering limited in-library service. The service is limited to three days a week for 3-4 hours each day.

March 2021 - Public computers became available again for 30-minute sessions in Clallam Bay, Forks and Port Angeles.

April 2021 - Limited in-library service expanded from three to six days a week for 3-4 hours each day.

June 2021 - Mask requirement for vaccinated patrons ended. Beginning of Curbside Service phase-out.



| Patron Visits |        |             |
|---------------|--------|-------------|
|               | 2021   | % of System |
| PA            | 7,797  | 46.5%       |
| sQ            | 6,742  | 40.2%       |
| FO            | 1,859  | 11.1%       |
| СВ            | 379    | 2.3%        |
| Total         | 16,777 | 100.0%      |





- $\ensuremath{^{*}}$  Due to COVID-19, all NOLS locations were closed in July 2020.
- $^{*}$  Due to COVID-19, all NOLS facilities were only open for limited service in July 2021.
- $^{\ast}$  Curbside service began in June 2020 and continued through June 2021.

| Checkouts & Renewals |        |             |
|----------------------|--------|-------------|
|                      | 2021   | % of System |
| PA                   | 31,219 | 38.6%       |
| Self                 | 46%    |             |
| sQ                   | 28,073 | 34.7%       |
| Self                 | 51%    |             |
| FO                   | 4,831  | 6.0%        |
| Self                 | 14%    |             |
| СВ                   | 1,236  | 1.5%        |
| OR                   | 960    | 1.2%        |
| E Ci