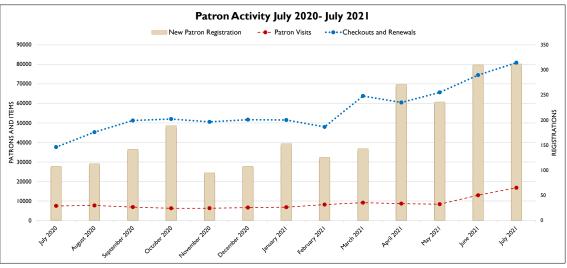

|--------------------------|--------|
| From outside the Library | 15,953 |
| From inside the Library  | 3,267  |
| Avg. # of pages visited  | 2      |

| Outreach Services                |     |
|----------------------------------|-----|
| Deliveries to the Homebound      | 117 |
| New Patrons w/ Delivery Services | 5   |

| Read & Return and Program/Outreach Distributions |     |
|--------------------------------------------------|-----|
| Tiny Olympic Libraries (CB, FO, PA, SQ)          | 449 |
| Read & Ride (Clallam Transit Buses)              | 0   |
| DSHS (Kiosks in offices in FO and PA)            | 0   |
| NOLS Programs                                    | 0   |
| Community Outreach Events                        | 0   |
| Total                                            | 449 |





#### Significant Events During the Past 13 Months:

June 2020 - Curbside service began on June 24, but all NOLS facilities remained closed to the public due to COVID-19.

July-August 2020 - Curbside service offered, but all NOLS facilities remained closed to the public due to COVID-19.

August 2020 - Patrons could begin registering for accounts via curbside in addition to the Library's website.

September 2020 - Poor air quality due to smoke shortened curbside hours for two day in early September.

October 2020 - All branches closed one day for an All Staff Training Day.

December 2020 - Curbside Printing Service begins. Patrons allowed 25 free pages per day.

January 2021 - Laptops made available for checkout to use on Library property.

January 2021 - Power outages caused early closu