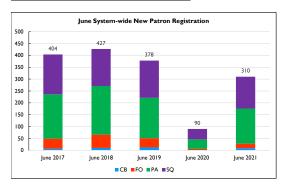

| 862    | 1.2%        |
| E Circ               | 14,623 | 19.6%       |
| Total                | 74,504 | 100.0%      |





- $^{*}$  Due to COVID-19, all NOLS locations were closed in June 2020.
- $^{*}$  Due to COVID-19, all NOLS facilities were only open for limited service in June 2021.
- $^{\ast}$  Curbside service began in June 2020 and continued into June 2021.

| New I | New Patron Registration |             |  |
|-------|-------------------------|-------------|--|
|       | 2021                    | % of System |  |
| PA    | 148                     | 47.7%       |  |
| sQ    | 134                     | 43.2%       |  |
| FO    | 19                      | 6.1%        |  |
| СВ    | 9                       | 2.9%        |  |
| Total | 310                     | 100.0%      |  |





- $\ast$  Due to COVID-19, all NOLS locations were closed in June 2020. Library card registration remained available online.
- \* Due to COVID-19, all NOLS facilities were only open for limited service in June 2021.
- $\ensuremath{^{*}}$  Registration remained available through the Library's website.

| Librar  | Library Programs   |             |  |
|---------|--------------------|-------------|--|
|         | Programs/Attendees | % of System |  |
| PA      | 0/0                | 0.00%       |  |
| sQ      | 0/0                | 0.00%       |  |
| FO      | 0/0                | 0.00%       |  |
| СВ      | 0/0                | 0.00%       |  |
| Virtual | 18/747             | 100%/100%   |  |
| Total   | 23/256             | 100%/100%   |  |

| Computer Prints Made |             |