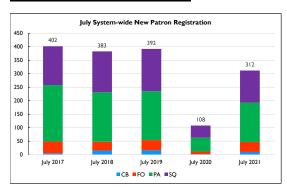

| 1,236  | 1.5%        |
| OR                   | 960    | 1.2%        |
| E Circ               | 14,527 | 18.0%       |
| Total                | 80,846 | 100.0%      |





- \* Due to COVID-19, all NOLS locations were closed in June 2020.
- \* Due to COVID-19, all NOLS facilities were only open for limited service in July 2021.
- \* Curbside service began in June 2020 and continued through June 2021.

| New Patron Registration |      |             |
|-------------------------|------|-------------|
|                         | 2021 | % of System |
| PA                      | 146  | 46.8%       |
| sQ                      | 119  | 38.1%       |
| FO                      | 37   | 11.9%       |
| СВ                      | 10   | 3.2%        |
| Total                   | 312  | 100.0%      |





- $^{*}$  Due to COVID-19, all NOLS locations were closed in July 2020. Library card registration remained available online.
- \* Due to COVID-19, all NOLS facilities were only open for limited service in July 2021.
- $\ensuremath{^{*}}$  Registration remained available through the Library's website.

| Library Programs |                    |             |
|------------------|--------------------|-------------|
|                  | Programs/Attendees | % of System |
| PA               | 1/28               | 4%/4%       |
| sQ               | 2/88               | 7%/12%      |
| FO               | 5/80               | 19%/11%     |
| СВ               | 1/32               | 4%/4%       |
| Virtual          | 18/514             | 67%/69%     |
| Total            | 27/742             | 100