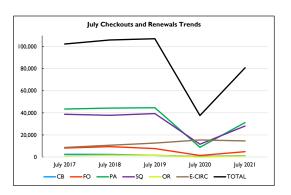

}$  Due to COVID-19, all NOLS facilities were only open for limited service in July 2021.
- $^{\ast}$  Curbside service began in June 2020 and continued through June 2021.

| Checkouts & Renewals |        |             |
|----------------------|--------|-------------|
|                      | 2021   | % of System |
| PA                   | 31,219 | 38.6%       |
| Self                 | 46%    |             |
| sQ                   | 28,073 | 34.7%       |
| Self                 | 51%    |             |
| FO                   | 4,831  | 6.0%        |
| Self                 | 14%    |             |
| СВ                   | 1,236  | 1.5%        |
| OR                   | 960    | 1.2%        |
| E Circ               | 14,527 | 18.0%       |
| Total                | 80,846 | 100.0%      |





- \* Due to COVID-19, all NOLS locations were closed in June 2020.
- \* Due to COVID-19, all NOLS facilities were only open for limited service in July 2021.
- \* Curbside service began in June 2020 and continued through June 2021.

| New Patron Registration |      |             |
|-------------------------|------|-------------|
|                         | 2021 | % of System |
| PA                      | 146  | 46.8%       |
| sQ                      | 119  | 38.1%       |
| FO                      | 37   | 11.9%       |
| СВ                      | 10   | 3.2%        |
| Total                   | 312  | 100.0%      |





- $^{*}$  Due to COVID-19, all NOLS locations were closed in July 2020. Library card registration remained available online.
- \* Due to COVID-19, all NOLS facilities w