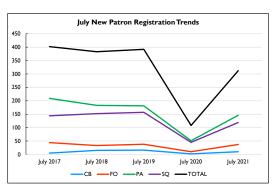

1,236  | 1.5%        |
| OR                   | 960    | 1.2%        |
| E Circ               | 14,527 | 18.0%       |
| Total                | 80,846 | 100.0%      |





- \* Due to COVID-19, all NOLS locations were closed in June 2020.
- \* Due to COVID-19, all NOLS facilities were only open for limited service in July 2021.
- \* Curbside service began in June 2020 and continued through June 2021.

| New Patron Registration |      |             |
|-------------------------|------|-------------|
|                         | 2021 | % of System |
| PA                      | 146  | 46.8%       |
| sQ                      | 119  | 38.1%       |
| FO                      | 37   | 11.9%       |
| СВ                      | 10   | 3.2%        |
| Total                   | 312  | 100.0%      |





- $^{*}$  Due to COVID-19, all NOLS locations were closed in July 2020. Library card registration remained available online.
- \* Due to COVID-19, all NOLS facilities were only open for limited service in July 2021.
- $\ensuremath{^{*}}$  Registration remained available through the Library's website.

| Library Programs |                    |             |
|------------------|--------------------|-------------|
|                  | Programs/Attendees | % of System |
| PA               | 1/28               | 4%/4%       |
| sQ               | 2/88               | 7%/12%      |
| FO               | 5/80               | 19%/11%     |
| СВ               | 1/32               | 4%/4%       |
| Virtual          | 18/514             | 67%/69%     |
| Total            | 27/742             | 100%/