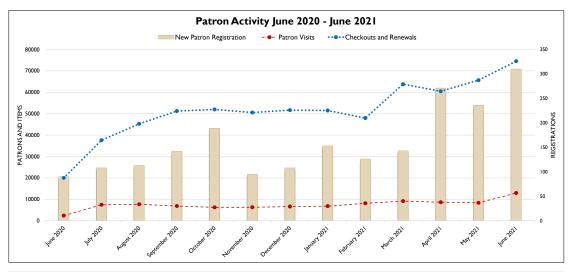

|--------------------------|--------|
| From outside the Library | 17,035 |
| From inside the Library  | 3,340  |
| Avg. # of pages visited  |        |

| Outreach Services                |     |
|----------------------------------|-----|
| Deliveries to the Homebound      | 115 |
| New Patrons w/ Delivery Services | 2   |

| Read & Return and Program/Outreach Distributions |     |
|--------------------------------------------------|-----|
| Tiny Olympic Libraries (CB, FO, PA, SQ)          | 426 |
| Read & Ride (Clallam Transit Buses)              | 0   |
| DSHS (Kiosks in offices in FO and PA)            | 0   |
| NOLS Programs                                    | 0   |
| Community Outreach Events                        | 0   |
| Total                                            | 426 |





#### Significant Events During the Past 13 Months:

June 2020 - Curbside service began on June 24, but all NOLS facilities remained closed to the public due to COVID-19.

July-August 2020 - Curbside service offered, but all NOLS facilities remained closed to the public due to COVID-19.

August 2020 - Patrons could begin registering for accounts via curbside in addition to the Library's website.

September 2020 - Poor air quality due to smoke shortened curbside hours for two day in early September.

October 2020 - All branches closed one day for an All Staff Training Day.

December 2020 - Curbside Printing Service begins. Patrons allowed 25 free pages per day.

January 2021 - Laptops made available for checkout to use on Library property.

January 2021 - Power outages caused early closu