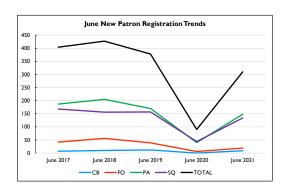

862    | 1.2%        |
| E Circ               | 14,623 | 19.6%       |
| Total                | 74,504 | 100.0%      |





- $^{*}$  Due to COVID-19, all NOLS locations were closed in June 2020.
- $^{*}$  Due to COVID-19, all NOLS facilities were only open for limited service in June 2021.
- $^{\ast}$  Curbside service began in June 2020 and continued into June 2021.

| New I | New Patron Registration |             |  |
|-------|-------------------------|-------------|--|
|       | 2021                    | % of System |  |
| PA    | 148                     | 47.7%       |  |
| sQ    | 134                     | 43.2%       |  |
| FO    | 19                      | 6.1%        |  |
| СВ    | 9                       | 2.9%        |  |
| Total | 310                     | 100.0%      |  |





- $\ast$  Due to COVID-19, all NOLS locations were closed in June 2020. Library card registration remained available online.
- \* Due to COVID-19, all NOLS facilities were only open for limited service in June 2021.
- $\ensuremath{^{*}}$  Registration remained available through the Library's website.

| Librar  | Library Programs   |             |  |
|---------|--------------------|-------------|--|
|         | Programs/Attendees | % of System |  |
| PA      | 0/0                | 0.00%       |  |
| sQ      | 0/0                | 0.00%       |  |
| FO      | 0/0                | 0.00%       |  |
| СВ      | 0/0                | 0.00%       |  |
| Virtual | 18/747             | 100%/100%   |  |
| Total   | 23/256             | 100%/100%   |  |

| Computer Prints Made |             |