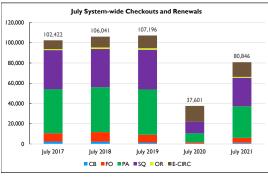

{*}$  Due to COVID-19, all NOLS facilities were only open for limited service in July 2021.
- $^{\ast}$  Curbside service began in June 2020 and continued through June 2021.

| Checkouts & Renewals |        |             |
|----------------------|--------|-------------|
|                      | 2021   | % of System |
| PA                   | 31,219 | 38.6%       |
| Self                 | 46%    |             |
| sQ                   | 28,073 | 34.7%       |
| Self                 | 51%    |             |
| FO                   | 4,831  | 6.0%        |
| Self                 | 14%    |             |
| СВ                   | 1,236  | 1.5%        |
| OR                   | 960    | 1.2%        |
| E Circ               | 14,527 | 18.0%       |
| Total                | 80,846 | 100.0%      |





- \* Due to COVID-19, all NOLS locations were closed in June 2020.
- \* Due to COVID-19, all NOLS facilities were only open for limited service in July 2021.
- \* Curbside service began in June 2020 and continued through June 2021.

| New Patron Registration |      |             |
|-------------------------|------|-------------|
|                         | 2021 | % of System |
| PA                      | 146  | 46.8%       |
| sQ                      | 119  | 38.1%       |
| FO                      | 37   | 11.9%       |
| СВ                      | 10   | 3.2%        |
| Total                   | 312  | 100.0%      |





- $^{*}$  Due to COVID-19, all NOLS locations were closed in July 2020. Library card registration remained available online.
- \* Due to COVID-19, all NOLS facilities