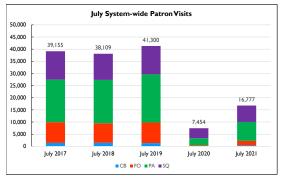

ial day

March 2021 - All branches begin offering limited in-library service. The service is limited to three days a week for 3-4 hours each day.

March 2021 - Public computers became available again for 30-minute sessions in Clallam Bay, Forks and Port Angeles.

April 2021 - Limited in-library service expanded from three to six days a week for 3-4 hours each day.

June 2021 - Mask requirement for vaccinated patrons ended. Beginning of Curbside Service phase-out.



| Patron Visits |        |             |
|---------------|--------|-------------|
|               | 2021   | % of System |
| PA            | 7,797  | 46.5%       |
| sQ            | 6,742  | 40.2%       |
| FO            | 1,859  | 11.1%       |
| СВ            | 379    | 2.3%        |
| Total         | 16,777 | 100.0%      |





- $\ensuremath{^{*}}$  Due to COVID-19, all NOLS locations were closed in July 2020.
- $^{*}$  Due to COVID-19, all NOLS facilities were only open for limited service in July 2021.
- $^{\ast}$  Curbside service began in June 2020 and continued through June 2021.

| Checkouts & Renewals |        |             |
|----------------------|--------|-------------|
|                      | 2021   | % of System |
| PA                   | 31,219 | 38.6%       |
| Self                 | 46%    |             |
| sQ                   | 28,073 | 34.7%       |
| Self                 | 51%    |             |
| FO                   | 4,831  | 6.0%        |
| Self                 | 14%    |             |
| СВ                   | 1,236  | 1.5%        |
| OR                   | 960    | 1.2%        |
| E