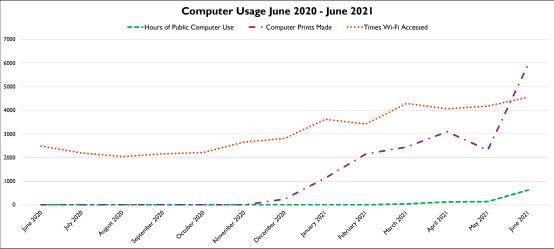

--------------------------|--------|
| From outside the Library | 17,035 |
| From inside the Library  | 3,340  |
| Avg. # of pages visited  |        |

| Outreach Services                |     |
|----------------------------------|-----|
| Deliveries to the Homebound      | 115 |
| New Patrons w/ Delivery Services | 2   |

| Read & Return and Program/Outreach Distributions |     |
|--------------------------------------------------|-----|
| Tiny Olympic Libraries (CB, FO, PA, SQ)          | 426 |
| Read & Ride (Clallam Transit Buses)              | 0   |
| DSHS (Kiosks in offices in FO and PA)            | 0   |
| NOLS Programs                                    | 0   |
| Community Outreach Events                        | 0   |
| Total                                            | 426 |





#### Significant Events During the Past 13 Months:

June 2020 - Curbside service began on June 24, but all NOLS facilities remained closed to the public due to COVID-19.

July-August 2020 - Curbside service offered, but all NOLS facilities remained closed to the public due to COVID-19.

August 2020 - Patrons could begin registering for accounts via curbside in addition to the Library's website.

September 2020 - Poor air quality due to smoke shortened curbside hours for two day in early September.

October 2020 - All branches closed one day for an All Staff Training Day.

December 2020 - Curbside Printing Service begins. Patrons allowed 25 free pages per day.

January 2021 - Laptops made available for checkout to use on Library property.

January 2021 - Power outages caused early closure