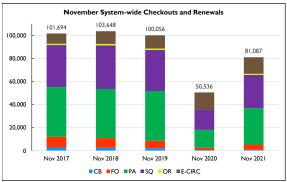

en for limited service in November 2021.
- \* Due to landslides, flooding and limited staffing, the Clallam Bay and Forks Branches were closed several days in November 2021.

| Checkouts & Renewals |        |             |
|----------------------|--------|-------------|
|                      | 2021   | % of System |
| PA                   | 31,563 | 38.9%       |
| Self                 | 46%    |             |
| sQ                   | 28,737 | 35.4%       |
| Self                 | 48%    |             |
| FO                   | 4,484  | 5.5%        |
| Self                 | 14%    |             |
| СВ                   | 889    | 1.1%        |
| OR                   | 1,042  | 1.3%        |
| E Circ               | 14,372 | 17.7%       |
| Total                | 81,087 | 100.0%      |





- \* Due to COVID-19, all NOLS locations were closed in November 2020, but curbside service was offered.
- $^{*}$  Due to COVID-19, all NOLS facilities were only open for limited service in November 2021.
- \* Due to landslides, flooding and limited staffing, the Clallam Bay and Forks Branches were closed several days in November 2021.

| New Patron Registration |      |             |
|-------------------------|------|-------------|
|                         | 2021 | % of System |
| PA                      | 121  | 46.9%       |
| sQ                      | 113  | 43.8%       |
| FO                      | 23   | 8.9%        |
| СВ                      | - 1  | 0.4%        |
| Total                   | 258  | 100.0%      |





- $\ast$  Due to COVID-19, all NOLS locations were closed in