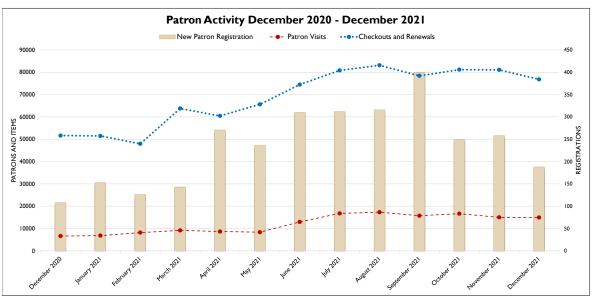

|     |
|----------------------------------|-----|
| Deliveries to the Homebound      | 118 |
| New Patrons w/ Delivery Services | 3   |

| Interlibrary Loan Services              |  |
|-----------------------------------------|--|
| Items borrowed from other libraries 132 |  |
| Items loaned to other libraries 103     |  |

| Read & Return and Program/Outreach Distributions |     |
|--------------------------------------------------|-----|
| Tiny Olympic Libraries (CB, FO, PA, SQ)          |     |
| Read & Ride (Clallam Transit Buses)              | 0   |
| DSHS (Kiosks in offices in FO and PA)            | 0   |
| NOLS Programs (Storytimes, Battle of Books)      | 50  |
| Community Outreach Events                        |     |
| Total                                            | 377 |





#### Significant Events During the Past 13 Months:

October 2020 - All branches closed one day for an All Staff Training Day.

 ${\sf December~2020-Curbside~Printing~Service~begins.~Patrons~allowed~25~free~pages~per~day}.$ 

January 2021 - Laptops made available for checkout to use on Library property.

January 2021 - Power outages caused early closures and late openings at the Clallam Bay and Forks Branch Libraries two days

February 2021 - Due to a snow storm, NOLS branches were closed a full day and partial day

March 2021 - All branches begin offering limited in-library service. The service is limited to three days a week for 3-4 hours each day.

March 2021 - Public computers became available again for 30-minute sessions in Clallam Bay, Forks and Port Angeles.

April 2021 - Limited