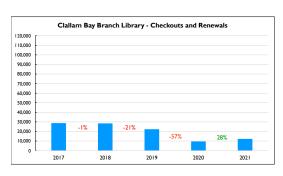

& Renewals |         |             |
|----------------------|---------|-------------|
|                      | 2021    | % of System |
| PA                   | 303,044 | 35.8%       |
| Self                 | 37%     |             |
| sQ                   | 298,426 | 35.3%       |
| Self                 | 38%     |             |
| FO                   | 45,281  | 5.4%        |
| Self                 | 13%     |             |
| СВ                   | 12,266  | 1.5%        |
| OR                   | 10,849  | 1.3%        |
| E Circ               | 175,454 | 20.8%       |
| Total                | 845,320 | 100.0%      |





<sup>\*</sup> All NOLS locations were closed to the public from mid-March 2020 through February 2021. Curbside service was offered from mid-June 2020 through June 2021.













<sup>\*</sup> Unlike other branch circulation data, e-circulation does not include renewals.

| New Patron Registration |      |             |
|-------------------------|------|-------------|
|                         | 2021 | % of System |
| PA                      | 1270 | 42.9%       |
| sQ                      | 1410 | 47.6%       |
| FO                      | 229  | 7.7%        |
| СВ                      | 53   | 1.8%        |
| Total                   | 2962 | 100.0%      |





<sup>\*</sup> All NOLS locations were closed to the public from mid-March 2020 through February 2021. Curbside service was offered from mid-June 2020 through June 2021.

<sup>\*</sup>Registration remained available through the Library's website.









| Library Programs |