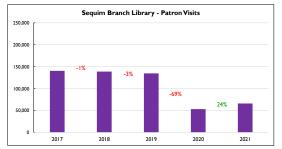

rks Branches to close for several days.

November 2021 - Drinking water and portable restrooms were made available at the Clallam Bay Library while water was unavaiable in the community.



| Patron Visits |         |             |
|---------------|---------|-------------|
|               | 2021    | % of System |
| PA            | 67,649  | 45.0%       |
| sQ            | 66,052  | 43.9%       |
| FO            | 13,349  | 8.9%        |
| СВ            | 3,385   | 2.3%        |
| Total         | 150,435 | 100.0%      |





- \* All NOLS locations were closed to the public from mid-March 2020 through February 2021. Curbside service was offered from mid-June 2020 through June 2021.
- \* When only curbside serivce was offered, each curbside interaction was counted as a patron visit.









| Checkouts & Renewals |         |             |
|----------------------|---------|-------------|
|                      | 2021    | % of System |
| PA                   | 303,044 | 35.8%       |
| Self                 | 37%     |             |
| sQ                   | 298,426 | 35.3%       |
| Self                 | 38%     |             |
| FO                   | 45,281  | 5.4%        |
| Self                 | 13%     |             |
| СВ                   | 12,266  | 1.5%        |
| OR                   | 10,849  | 1.3%        |
| E Circ               | 175,454 | 20.8%       |
| Total                | 845,320 | 100.0%      |





<sup>\*</sup> All NOLS locations were closed to the public from mid-March 2020 through February 2021. Curbside service was offered from mid-June 2020 throug