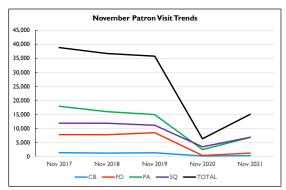

he fall All Staff Training Day can be held in person, so funds have been budgeted to hold the training at NatureBridge if conditions improve enough and NatureBridge reopens.

Board members are welcome to observe or participate in any part of the training days. Please notify the Executive Director if you plan to attend.

**Motion:** That the Board approve closing all NOLS Libraries for staff training on Thursday, April 28, 2022, and Thursday, September 29, 2022.



| Patron Visits |        |             |
|---------------|--------|-------------|
|               | 2021   | % of System |
| PA            | 6,781  | 45.2%       |
| sQ            | 6,820  | 45.4%       |
| FO            | 1,162  | 7.7%        |
| СВ            | 245    | 1.6%        |
| Total         | 15,008 | 100.0%      |





- $^{*}$  The Sequim Branch Library's patron visit counter malfunctioned in November 2017, resulting in an inaccurate count.
- \* Due to COVID-19, all NOLS locations were closed in November 2020, but curbside service was offered.
- \* Due to COVID-19, all NOLS facilities were only open for limited service in November 2021.
- \* Due to landslides, flooding and limited staffing, the Clallam Bay and Forks Branches were closed several days in November 2021.

| Checkouts & Renewals |        |             |
|----------------------|--------|-------------|
|                      | 2021   | % of System |
| PA                   | 31,563 | 38.9%       |
| Self                 | 46%    |             |
| sQ                   | 28,737 | 35.4%       |
| Self                 | 48%    |             |
| F