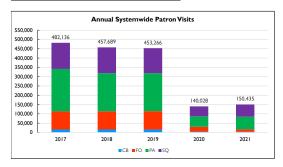

- A technical error caused public computer prints to not be counted in Forks. It was corrected mid-September.

October 2021 - All branches closed one day for an All Staff Training Day.

November 2021 - Landslides, flooding and limited staffing forced the Clallam Bay and Forks Branches to close for several days.

November 2021 - Drinking water and portable restrooms were made available at the Clallam Bay Library while water was unavaiable in the community.



| Patron Visits |         |             |
|---------------|---------|-------------|
|               | 2021    | % of System |
| PA            | 67,649  | 45.0%       |
| sQ            | 66,052  | 43.9%       |
| FO            | 13,349  | 8.9%        |
| СВ            | 3,385   | 2.3%        |
| Total         | 150,435 | 100.0%      |





- \* All NOLS locations were closed to the public from mid-March 2020 through February 2021. Curbside service was offered from mid-June 2020 through June 2021.
- \* When only curbside serivce was offered, each curbside interaction was counted as a patron visit.









| Checkouts & Renewals |         |             |
|----------------------|---------|-------------|
|                      | 2021    | % of System |
| PA                   | 303,044 | 35.8%       |
| Self                 | 37%     |             |
| sQ                   | 298,426 | 35.3%       |
| Self                 | 38%     |             |
| FO                   | 45,281  | 5.4%        |
| Self                 | 13%     |             |
| СВ                   | 12,266  | 1.5%        |
| OR                   | 10,849  |