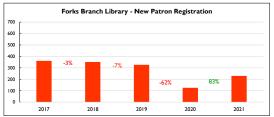

offered from mid-June 2020 through June 2021.













<sup>\*</sup> Unlike other branch circulation data, e-circulation does not include renewals.

| New Patron Registration |      |             |
|-------------------------|------|-------------|
|                         | 2021 | % of System |
| PA                      | 1270 | 42.9%       |
| sQ                      | 1410 | 47.6%       |
| FO                      | 229  | 7.7%        |
| СВ                      | 53   | 1.8%        |
| Total                   | 2962 | 100.0%      |





<sup>\*</sup> All NOLS locations were closed to the public from mid-March 2020 through February 2021. Curbside service was offered from mid-June 2020 through June 2021.

<sup>\*</sup>Registration remained available through the Library's website.









| Library Programs |                             |           |
|------------------|-----------------------------|-----------|
|                  | Programs/Attendees % of Sys |           |
| PA               | 17/199                      | 6%/2%     |
| sQ               | 16/367                      | 6%/3%     |
| FO               | 0/82                        | 0%/1%     |
| СВ               | 1/32                        | 0%/0%     |
| Virtual          | 236/11504                   | 87%/94%   |
| Total            | 270/12184                   | 100%/100% |

| Computer Prints Made |             |             |
|----------------------|-------------|-------------|
|                      | # of Prints | % of System |
| PA                   | 29,493      | 57.0%       |
| sQ