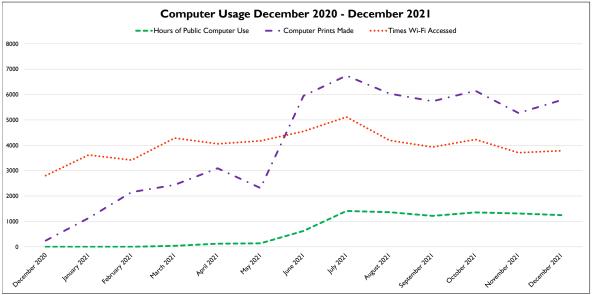

|
|----------------------------------|-----|
| Deliveries to the Homebound      | 118 |
| New Patrons w/ Delivery Services | 3   |

| Interlibrary Loan Services              |  |
|-----------------------------------------|--|
| Items borrowed from other libraries 132 |  |
| Items loaned to other libraries 103     |  |

| Read & Return and Program/Outreach Distributions |     |
|--------------------------------------------------|-----|
| Tiny Olympic Libraries (CB, FO, PA, SQ)          |     |
| Read & Ride (Clallam Transit Buses)              | 0   |
| DSHS (Kiosks in offices in FO and PA)            | 0   |
| NOLS Programs (Storytimes, Battle of Books)      | 50  |
| Community Outreach Events                        |     |
| Total                                            | 377 |





#### Significant Events During the Past 13 Months:

October 2020 - All branches closed one day for an All Staff Training Day.

 ${\sf December~2020-Curbside~Printing~Service~begins.~Patrons~allowed~25~free~pages~per~day}.$ 

January 2021 - Laptops made available for checkout to use on Library property.

January 2021 - Power outages caused early closures and late openings at the Clallam Bay and Forks Branch Libraries two days

February 2021 - Due to a snow storm, NOLS branches were closed a full day and partial day

March 2021 - All branches begin offering limited in-library service. The service is limited to three days a week for 3-4 hours each day.

March 2021 - Public computers became available again for 30-minute sessions in Clallam Bay, Forks and Port Angeles.

April 2021 - Limited i