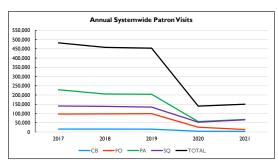

A technical error caused public computer prints to not be counted in Forks. It was corrected mid-September.

October 2021 - All branches closed one day for an All Staff Training Day.

November 2021 - Landslides, flooding and limited staffing forced the Clallam Bay and Forks Branches to close for several days.

November 2021 - Drinking water and portable restrooms were made available at the Clallam Bay Library while water was unavaiable in the community.



| Patron Visits |         |             |
|---------------|---------|-------------|
|               | 2021    | % of System |
| PA            | 67,649  | 45.0%       |
| sQ            | 66,052  | 43.9%       |
| FO            | 13,349  | 8.9%        |
| СВ            | 3,385   | 2.3%        |
| Total         | 150,435 | 100.0%      |





- \* All NOLS locations were closed to the public from mid-March 2020 through February 2021. Curbside service was offered from mid-June 2020 through June 2021.
- \* When only curbside serivce was offered, each curbside interaction was counted as a patron visit.









| Checkouts & Renewals |         |             |
|----------------------|---------|-------------|
|                      | 2021    | % of System |
| PA                   | 303,044 | 35.8%       |
| Self                 | 37%     |             |
| sQ                   | 298,426 | 35.3%       |
| Self                 | 38%     |             |
| FO                   | 45,281  | 5.4%        |
| Self                 | 13%     |             |
| СВ                   | 12,266  | 1.5%        |
| OR                   | 10,849  | 1.