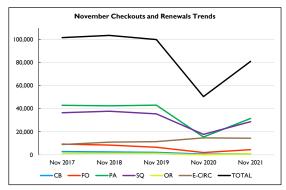

for limited service in November 2021.
- \* Due to landslides, flooding and limited staffing, the Clallam Bay and Forks Branches were closed several days in November 2021.

| Checkouts & Renewals |        |             |
|----------------------|--------|-------------|
|                      | 2021   | % of System |
| PA                   | 31,563 | 38.9%       |
| Self                 | 46%    |             |
| sQ                   | 28,737 | 35.4%       |
| Self                 | 48%    |             |
| FO                   | 4,484  | 5.5%        |
| Self                 | 14%    |             |
| СВ                   | 889    | 1.1%        |
| OR                   | 1,042  | 1.3%        |
| E Circ               | 14,372 | 17.7%       |
| Total                | 81,087 | 100.0%      |





- \* Due to COVID-19, all NOLS locations were closed in November 2020, but curbside service was offered.
- $^{*}$  Due to COVID-19, all NOLS facilities were only open for limited service in November 2021.
- \* Due to landslides, flooding and limited staffing, the Clallam Bay and Forks Branches were closed several days in November 2021.

| New Patron Registration |      |             |
|-------------------------|------|-------------|
|                         | 2021 | % of System |
| PA                      | 121  | 46.9%       |
| sQ                      | 113  | 43.8%       |
| FO                      | 23   | 8.9%        |
| СВ                      | - 1  | 0.4%        |
| Total                   | 258  | 100.0%      |





- $\ast$  Due to COVID-19, all NOLS locations were closed in N