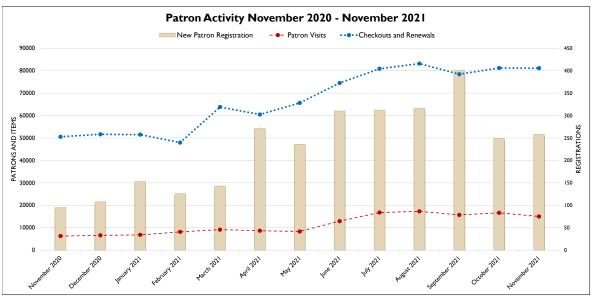

--|-----|--|
| Deliveries to the Homebound      | 115 |  |
| New Patrons w/ Delivery Services | 2   |  |

| Interlibrary Loan Services          |     |  |
|-------------------------------------|-----|--|
| Items borrowed from other libraries | 142 |  |
| Items loaned to other libraries     | 75  |  |

| Read & Return and Program/Outreach Distributions |     |  |
|--------------------------------------------------|-----|--|
| Tiny Olympic Libraries (CB, FO, PA, SQ)          | 242 |  |
| Read & Ride (Clallam Transit Buses)              | 0   |  |
| DSHS (Kiosks in offices in FO and PA)            | 0   |  |
| NOLS Programs (Storytimes, Battle of Books)      | 0   |  |
| Community Outreach Events                        | 0   |  |
| Total                                            | 242 |  |





#### Significant Events During the Past 13 Months:

October 2020 - All branches closed one day for an All Staff Training Day.

December 2020 - Curbside Printing Service begins. Patrons allowed 25 free pages per day.

January 2021 - Laptops made available for checkout to use on Library property.

January 2021 - Power outages caused early closures and late openings at the Clallam Bay and Forks Branch Libraries two days

February 2021 - Due to a snow storm, NOLS branches were closed a full day and partial day

March 2021 - All branches begin offering limited in-library service. The service is limited to three days a week for 3-4 hours each day.

March 2021 - Public computers became available again for 30-minute sessions in Clallam Bay, Forks and Port Angeles.

April 2021 - Limited in-libr