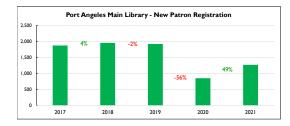

ffered from mid-June 2020 through June 2021.













<sup>\*</sup> Unlike other branch circulation data, e-circulation does not include renewals.

| New Patron Registration |      |             |
|-------------------------|------|-------------|
|                         | 2021 | % of System |
| PA                      | 1270 | 42.9%       |
| sQ                      | 1410 | 47.6%       |
| FO                      | 229  | 7.7%        |
| СВ                      | 53   | 1.8%        |
| Total                   | 2962 | 100.0%      |





<sup>\*</sup> All NOLS locations were closed to the public from mid-March 2020 through February 2021. Curbside service was offered from mid-June 2020 through June 2021.

<sup>\*</sup>Registration remained available through the Library's website.









| Library Programs |                             |           |
|------------------|-----------------------------|-----------|
|                  | Programs/Attendees % of Sys |           |
| PA               | 17/199                      | 6%/2%     |
| sQ               | 16/367                      | 6%/3%     |
| FO               | 0/82                        | 0%/1%     |
| СВ               | 1/32                        | 0%/0%     |
| Virtual          | 236/11504                   | 87%/94%   |
| Total            | 270/12184                   | 100%/100% |

| Computer Prints Made |             |             |
|----------------------|-------------|-------------|
|                      | # of Prints | % of System |
| PA                   | 29,493      | 57.0%       |
| sQ