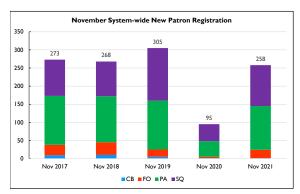

17.7%       |
| Total                | 81,087 | 100.0%      |





- \* Due to COVID-19, all NOLS locations were closed in November 2020, but curbside service was offered.
- $^{*}$  Due to COVID-19, all NOLS facilities were only open for limited service in November 2021.
- \* Due to landslides, flooding and limited staffing, the Clallam Bay and Forks Branches were closed several days in November 2021.

| New Patron Registration |      |             |
|-------------------------|------|-------------|
|                         | 2021 | % of System |
| PA                      | 121  | 46.9%       |
| sQ                      | 113  | 43.8%       |
| FO                      | 23   | 8.9%        |
| СВ                      | - 1  | 0.4%        |
| Total                   | 258  | 100.0%      |





- $\ast$  Due to COVID-19, all NOLS locations were closed in November 2020, but curbside service was offered.
- $^{*}$  Due to COVID-19, all NOLS facilities were only open for limited service in November 2021.
- $\ensuremath{^{*}}$  Registration remained available through the Library's website.

| Library Programs |                    |             |
|------------------|--------------------|-------------|
|                  | Programs/Attendees | % of System |
| PA               | 8/77               | 29%/5%      |
| sQ               | 5/68               | 18%/4%      |
| FO               | 0/0                | 0%/0%       |
| СВ               | 0/0                | 0%/0%       |
| Virtual          | 15/1394            | 54%/91%     |
| Total            | 28/1539            | 100%/100%