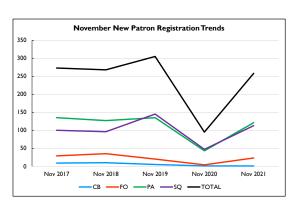

7.7%       |
| Total                | 81,087 | 100.0%      |





- \* Due to COVID-19, all NOLS locations were closed in November 2020, but curbside service was offered.
- $^{*}$  Due to COVID-19, all NOLS facilities were only open for limited service in November 2021.
- \* Due to landslides, flooding and limited staffing, the Clallam Bay and Forks Branches were closed several days in November 2021.

| New Patron Registration |      |             |
|-------------------------|------|-------------|
|                         | 2021 | % of System |
| PA                      | 121  | 46.9%       |
| sQ                      | 113  | 43.8%       |
| FO                      | 23   | 8.9%        |
| СВ                      | - 1  | 0.4%        |
| Total                   | 258  | 100.0%      |





- $\ast$  Due to COVID-19, all NOLS locations were closed in November 2020, but curbside service was offered.
- $^{*}$  Due to COVID-19, all NOLS facilities were only open for limited service in November 2021.
- $\ensuremath{^{*}}$  Registration remained available through the Library's website.

| Library Programs |                    |             |
|------------------|--------------------|-------------|
|                  | Programs/Attendees | % of System |
| PA               | 8/77               | 29%/5%      |
| sQ               | 5/68               | 18%/4%      |
| FO               | 0/0                | 0%/0%       |
| СВ               | 0/0                | 0%/0%       |
| Virtual          | 15/1394            | 54%/91%     |
| Total            | 28/1539            | 100%/100%