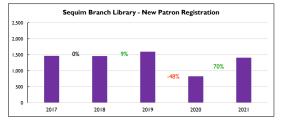

ered from mid-June 2020 through June 2021.













<sup>\*</sup> Unlike other branch circulation data, e-circulation does not include renewals.

| New Patron Registration |      |             |
|-------------------------|------|-------------|
|                         | 2021 | % of System |
| PA                      | 1270 | 42.9%       |
| sQ                      | 1410 | 47.6%       |
| FO                      | 229  | 7.7%        |
| СВ                      | 53   | 1.8%        |
| Total                   | 2962 | 100.0%      |





<sup>\*</sup> All NOLS locations were closed to the public from mid-March 2020 through February 2021. Curbside service was offered from mid-June 2020 through June 2021.

<sup>\*</sup>Registration remained available through the Library's website.









| Library Programs |                             |           |
|------------------|-----------------------------|-----------|
|                  | Programs/Attendees % of Sys |           |
| PA               | 17/199                      | 6%/2%     |
| sQ               | 16/367                      | 6%/3%     |
| FO               | 0/82                        | 0%/1%     |
| СВ               | 1/32                        | 0%/0%     |
| Virtual          | 236/11504                   | 87%/94%   |
| Total            | 270/12184                   | 100%/100% |

| Computer Prints Made |             |             |
|----------------------|-------------|-------------|
|                      | # of Prints | % of System |
| PA                   | 29,493      | 57.0%       |
| sQ