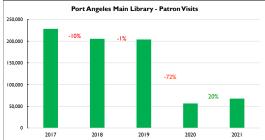

Forks Branches to close for several days.

November 2021 - Drinking water and portable restrooms were made available at the Clallam Bay Library while water was unavaiable in the community.



| Patron Visits |         |             |
|---------------|---------|-------------|
|               | 2021    | % of System |
| PA            | 67,649  | 45.0%       |
| sQ            | 66,052  | 43.9%       |
| FO            | 13,349  | 8.9%        |
| СВ            | 3,385   | 2.3%        |
| Total         | 150,435 | 100.0%      |





- \* All NOLS locations were closed to the public from mid-March 2020 through February 2021. Curbside service was offered from mid-June 2020 through June 2021.
- \* When only curbside serivce was offered, each curbside interaction was counted as a patron visit.









| Checkouts & Renewals |         |             |
|----------------------|---------|-------------|
|                      | 2021    | % of System |
| PA                   | 303,044 | 35.8%       |
| Self                 | 37%     |             |
| sQ                   | 298,426 | 35.3%       |
| Self                 | 38%     |             |
| FO                   | 45,281  | 5.4%        |
| Self                 | 13%     |             |
| СВ                   | 12,266  | 1.5%        |
| OR                   | 10,849  | 1.3%        |
| E Circ               | 175,454 | 20.8%       |
| Total                | 845,320 | 100.0%      |





<sup>\*</sup> All NOLS locations were closed to the public from mid-March 2020 through February 2021. Curbside service was offered from mid-June 2020 thro