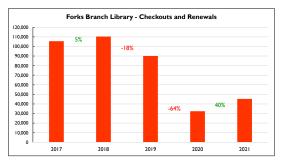

Renewals |         |             |
|----------------------|---------|-------------|
|                      | 2021    | % of System |
| PA                   | 303,044 | 35.8%       |
| Self                 | 37%     |             |
| sQ                   | 298,426 | 35.3%       |
| Self                 | 38%     |             |
| FO                   | 45,281  | 5.4%        |
| Self                 | 13%     |             |
| СВ                   | 12,266  | 1.5%        |
| OR                   | 10,849  | 1.3%        |
| E Circ               | 175,454 | 20.8%       |
| Total                | 845,320 | 100.0%      |





<sup>\*</sup> All NOLS locations were closed to the public from mid-March 2020 through February 2021. Curbside service was offered from mid-June 2020 through June 2021.













<sup>\*</sup> Unlike other branch circulation data, e-circulation does not include renewals.

| New Patron Registration |      |             |
|-------------------------|------|-------------|
|                         | 2021 | % of System |
| PA                      | 1270 | 42.9%       |
| sQ                      | 1410 | 47.6%       |
| FO                      | 229  | 7.7%        |
| СВ                      | 53   | 1.8%        |
| Total                   | 2962 | 100.0%      |





<sup>\*</sup> All NOLS locations were closed to the public from mid-March 2020 through February 2021. Curbside service was offered from mid-June 2020 through June 2021.

<sup>\*</sup>Registration remained available through the Library's website.









| Library Programs |