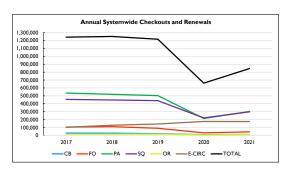

as offered from mid-June 2020 through June 2021.
- \* When only curbside serivce was offered, each curbside interaction was counted as a patron visit.









| Checkouts & Renewals |         |             |
|----------------------|---------|-------------|
|                      | 2021    | % of System |
| PA                   | 303,044 | 35.8%       |
| Self                 | 37%     |             |
| sQ                   | 298,426 | 35.3%       |
| Self                 | 38%     |             |
| FO                   | 45,281  | 5.4%        |
| Self                 | 13%     |             |
| СВ                   | 12,266  | 1.5%        |
| OR                   | 10,849  | 1.3%        |
| E Circ               | 175,454 | 20.8%       |
| Total                | 845,320 | 100.0%      |





<sup>\*</sup> All NOLS locations were closed to the public from mid-March 2020 through February 2021. Curbside service was offered from mid-June 2020 through June 2021.













<sup>\*</sup> Unlike other branch circulation data, e-circulation does not include renewals.

| New Patron Registration |      |             |
|-------------------------|------|-------------|
|                         | 2021 | % of System |
| PA                      | 1270 | 42.9%       |
| sQ                      | 1410 | 47.6%       |
| FO                      | 229  | 7.7%        |
| СВ                      | 53   | 1.8%        |
| Total                   | 2962 | 100.0%      |





<sup>\*</sup> All NOLS locations were closed to the public from mid-March 2020 through February 2021. Curbside service was of