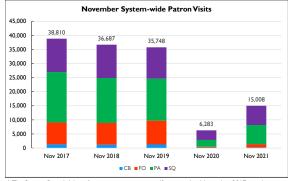

the fall All Staff Training Day can be held in person, so funds have been budgeted to hold the training at NatureBridge if conditions improve enough and NatureBridge reopens.

Board members are welcome to observe or participate in any part of the training days. Please notify the Executive Director if you plan to attend.

**Motion:** That the Board approve closing all NOLS Libraries for staff training on Thursday, April 28, 2022, and Thursday, September 29, 2022.



| Patron Visits |        |             |
|---------------|--------|-------------|
|               | 2021   | % of System |
| PA            | 6,781  | 45.2%       |
| sQ            | 6,820  | 45.4%       |
| FO            | 1,162  | 7.7%        |
| СВ            | 245    | 1.6%        |
| Total         | 15,008 | 100.0%      |





- $^{*}$  The Sequim Branch Library's patron visit counter malfunctioned in November 2017, resulting in an inaccurate count.
- \* Due to COVID-19, all NOLS locations were closed in November 2020, but curbside service was offered.
- \* Due to COVID-19, all NOLS facilities were only open for limited service in November 2021.
- \* Due to landslides, flooding and limited staffing, the Clallam Bay and Forks Branches were closed several days in November 2021.

| Checkouts & Renewals |        |             |
|----------------------|--------|-------------|
|                      | 2021   | % of System |
| PA                   | 31,563 | 38.9%       |
| Self                 | 46%    |             |
| sQ                   | 28,737 | 35.4%       |
| Self                 | 48%    |             |
|