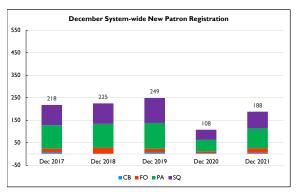

| Total                | 76,818 | 100.0%      |





- $^{st}$  December 2018 A windstorm caused the Clallam Bay, Forks and Port Angeles libraries to close for a day.
- st Due to COVID-19, all NOLS locations were closed in December 2020, but curbside service was offered.
- $^{st}$  Due to COVID-19, all NOLS facilities were only open for limited service in December 2021.

| New   | New Patron Registration |             |  |
|-------|-------------------------|-------------|--|
|       | 2021                    | % of System |  |
| PA    | 89                      | 47.3%       |  |
| sQ    | 74                      | 39.4%       |  |
| FO    | 20                      | 10.6%       |  |
| СВ    | 5                       | 2.7%        |  |
| Total | 188                     | 100.0%      |  |





- $^{*}$  Due to COVID-19, all NOLS locations were closed in December 2020, but curbside service was offered.
- $^{*}$  Due to COVID-19, all NOLS facilities were only open for limited service in December 2021.
- $\ensuremath{^{*}}$  Registration remained available through the Library's website.

| Library Programs |                    |             |
|------------------|--------------------|-------------|
|                  | Programs/Attendees | % of System |
| PA               | 0/0                | 0%/0%       |
| SQ               | 0/0                | 0%/0%       |
| FO               | 0/0                | 0%/0%       |
| СВ               | 0/0                | 0%/0%       |
| Virtual          | 9/2509             | 100%/100%   |
| Total            | 9/2509             | 100%/100%