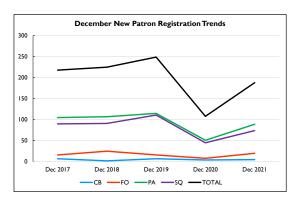

Total                | 76,818 | 100.0%      |





- $^{st}$  December 2018 A windstorm caused the Clallam Bay, Forks and Port Angeles libraries to close for a day.
- st Due to COVID-19, all NOLS locations were closed in December 2020, but curbside service was offered.
- $^{st}$  Due to COVID-19, all NOLS facilities were only open for limited service in December 2021.

| New   | New Patron Registration |             |  |
|-------|-------------------------|-------------|--|
|       | 2021                    | % of System |  |
| PA    | 89                      | 47.3%       |  |
| sQ    | 74                      | 39.4%       |  |
| FO    | 20                      | 10.6%       |  |
| СВ    | 5                       | 2.7%        |  |
| Total | 188                     | 100.0%      |  |





- $^{*}$  Due to COVID-19, all NOLS locations were closed in December 2020, but curbside service was offered.
- $^{*}$  Due to COVID-19, all NOLS facilities were only open for limited service in December 2021.
- $\ensuremath{^{*}}$  Registration remained available through the Library's website.

| Library Programs |                    |             |
|------------------|--------------------|-------------|
|                  | Programs/Attendees | % of System |
| PA               | 0/0                | 0%/0%       |
| SQ               | 0/0                | 0%/0%       |
| FO               | 0/0                | 0%/0%       |
| СВ               | 0/0                | 0%/0%       |
| Virtual          | 9/2509             | 100%/100%   |
| Total            | 9/2509             | 100%/100%