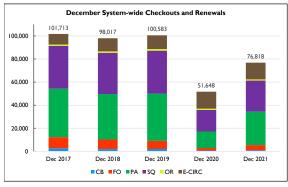

NOLS locations were closed in December 2020, but curbside service was offered
- \* Due to COVID-19, all NOLS facilities were only open for limited service in December 2021.

| Checkouts & Renewals |        |             |
|----------------------|--------|-------------|
|                      | 2021   | % of System |
| PA                   | 29,019 | 37.8%       |
| Self                 | 41%    |             |
| sQ                   | 26,936 | 35.1%       |
| Self                 | 47%    |             |
| FO                   | 4,465  | 5.8%        |
| Self                 | 13%    |             |
| СВ                   | 904    | 1.2%        |
| OR                   | 998    | 1.3%        |
| E Circ               | 14,496 | 18.9%       |
| Total                | 76,818 | 100.0%      |





- $^{st}$  December 2018 A windstorm caused the Clallam Bay, Forks and Port Angeles libraries to close for a day.
- st Due to COVID-19, all NOLS locations were closed in December 2020, but curbside service was offered.
- $^{st}$  Due to COVID-19, all NOLS facilities were only open for limited service in December 2021.

| New   | New Patron Registration |             |  |
|-------|-------------------------|-------------|--|
|       | 2021                    | % of System |  |
| PA    | 89                      | 47.3%       |  |
| sQ    | 74                      | 39.4%       |  |
| FO    | 20                      | 10.6%       |  |
| СВ    | 5                       | 2.7%        |  |
| Total | 188                     | 100.0%      |  |





- $^{*}$  Due to COVID-19, all NOLS locations