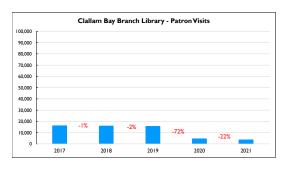

and Forks Branches to close for several days.

November 2021 - Drinking water and portable restrooms were made available at the Clallam Bay Library while water was unavaiable in the community.



| Patron Visits |         |             |
|---------------|---------|-------------|
|               | 2021    | % of System |
| PA            | 67,649  | 45.0%       |
| sQ            | 66,052  | 43.9%       |
| FO            | 13,349  | 8.9%        |
| СВ            | 3,385   | 2.3%        |
| Total         | 150,435 | 100.0%      |





- \* All NOLS locations were closed to the public from mid-March 2020 through February 2021. Curbside service was offered from mid-June 2020 through June 2021.
- \* When only curbside serivce was offered, each curbside interaction was counted as a patron visit.









| Checkouts & Renewals |         |             |
|----------------------|---------|-------------|
|                      | 2021    | % of System |
| PA                   | 303,044 | 35.8%       |
| Self                 | 37%     |             |
| sQ                   | 298,426 | 35.3%       |
| Self                 | 38%     |             |
| FO                   | 45,281  | 5.4%        |
| Self                 | 13%     |             |
| СВ                   | 12,266  | 1.5%        |
| OR                   | 10,849  | 1.3%        |
| E Circ               | 175,454 | 20.8%       |
| Total                | 845,320 | 100.0%      |





<sup>\*</sup> All NOLS locations were closed to the public from mid-March 2020 through February 2021. Curbside service was offered from mid-June 2020