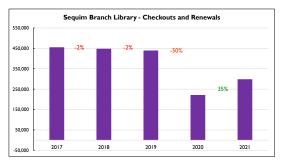

wals |         |             |
|----------------------|---------|-------------|
|                      | 2021    | % of System |
| PA                   | 303,044 | 35.8%       |
| Self                 | 37%     |             |
| sQ                   | 298,426 | 35.3%       |
| Self                 | 38%     |             |
| FO                   | 45,281  | 5.4%        |
| Self                 | 13%     |             |
| СВ                   | 12,266  | 1.5%        |
| OR                   | 10,849  | 1.3%        |
| E Circ               | 175,454 | 20.8%       |
| Total                | 845,320 | 100.0%      |





<sup>\*</sup> All NOLS locations were closed to the public from mid-March 2020 through February 2021. Curbside service was offered from mid-June 2020 through June 2021.













<sup>\*</sup> Unlike other branch circulation data, e-circulation does not include renewals.

| New Patron Registration |      |             |
|-------------------------|------|-------------|
|                         | 2021 | % of System |
| PA                      | 1270 | 42.9%       |
| sQ                      | 1410 | 47.6%       |
| FO                      | 229  | 7.7%        |
| СВ                      | 53   | 1.8%        |
| Total                   | 2962 | 100.0%      |





<sup>\*</sup> All NOLS locations were closed to the public from mid-March 2020 through February 2021. Curbside service was offered from mid-June 2020 through June 2021.

<sup>\*</sup>Registration remained available through the Library's website.









| Library Programs |