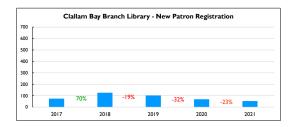

as offered from mid-June 2020 through June 2021.













<sup>\*</sup> Unlike other branch circulation data, e-circulation does not include renewals.

| New Patron Registration |      |             |
|-------------------------|------|-------------|
|                         | 2021 | % of System |
| PA                      | 1270 | 42.9%       |
| sQ                      | 1410 | 47.6%       |
| FO                      | 229  | 7.7%        |
| СВ                      | 53   | 1.8%        |
| Total                   | 2962 | 100.0%      |





<sup>\*</sup> All NOLS locations were closed to the public from mid-March 2020 through February 2021. Curbside service was offered from mid-June 2020 through June 2021.

<sup>\*</sup>Registration remained available through the Library's website.









| Library Programs |                             |           |
|------------------|-----------------------------|-----------|
|                  | Programs/Attendees % of Sys |           |
| PA               | 17/199                      | 6%/2%     |
| sQ               | 16/367                      | 6%/3%     |
| FO               | 0/82                        | 0%/1%     |
| СВ               | 1/32                        | 0%/0%     |
| Virtual          | 236/11504                   | 87%/94%   |
| Total            | 270/12184                   | 100%/100% |

| Computer Prints Made |             |             |
|----------------------|-------------|-------------|
|                      | # of Prints | % of System |
| PA                   | 29,493      | 57.0%       |
| sQ