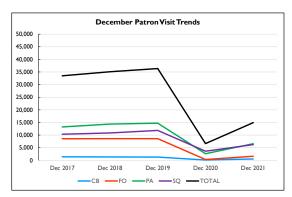

s and Sequim.

 $August\ 2021\ -\ County\ and\ State\ implement\ new\ mask\ requirement\ for\ everyone\ inside\ facilities.$ 

August - September 2021 - A technical error caused public computer prints to not be counted in Forks. It was corrected mid-September.

October 2021 - All branches closed one day for an All Staff Training Day.

November 2021 - Landslides, flooding and limited staffing forced the Clallam Bay and Forks Branches to close for several days.





| Patron Visits |        |             |
|---------------|--------|-------------|
|               | 2021   | % of System |
| PA            | 6,583  | 44.1%       |
| sQ            | 6,231  | 41.7%       |
| FO            | 1,600  | 10.7%       |
| СВ            | 519    | 3.5%        |
| Total         | 14,933 | 100.0%      |





- $^{*}$  December 2017 The Sequim Branch Library's patron visit counter malfunctioned, resulting in an inaccurate count.
- \* December 2018 A windstorm caused the Clallam Bay, Forks and Port Angeles libraries to close for a day.
- \* Due to COVID-19, all NOLS locations were closed in December 2020, but curbside service was offered
- \* Due to COVID-19, all NOLS facilities were only open for limited service in December 2021.

| Checkouts & Renewals |        |             |
|----------------------|--------|-------------|
|                      | 2021   | % of System |
| PA                   | 29,019 | 37.8%       |
| Self                 | 41%    |             |
| sQ                   | 26,936 | 35.1%       |
| Self                 | 47%    |             |
| FO                   | 4,465