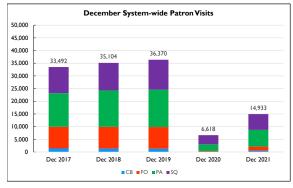

les and Sequim.

 $August\ 2021\ -\ County\ and\ State\ implement\ new\ mask\ requirement\ for\ everyone\ inside\ facilities.$ 

August - September 2021 - A technical error caused public computer prints to not be counted in Forks. It was corrected mid-September.

October 2021 - All branches closed one day for an All Staff Training Day.

November 2021 - Landslides, flooding and limited staffing forced the Clallam Bay and Forks Branches to close for several days.





| Patron Visits |        |             |
|---------------|--------|-------------|
|               | 2021   | % of System |
| PA            | 6,583  | 44.1%       |
| sQ            | 6,231  | 41.7%       |
| FO            | 1,600  | 10.7%       |
| СВ            | 519    | 3.5%        |
| Total         | 14,933 | 100.0%      |





- $^{*}$  December 2017 The Sequim Branch Library's patron visit counter malfunctioned, resulting in an inaccurate count.
- \* December 2018 A windstorm caused the Clallam Bay, Forks and Port Angeles libraries to close for a day.
- \* Due to COVID-19, all NOLS locations were closed in December 2020, but curbside service was offered
- \* Due to COVID-19, all NOLS facilities were only open for limited service in December 2021.

| Checkouts & Renewals |        |             |
|----------------------|--------|-------------|
|                      | 2021   | % of System |
| PA                   | 29,019 | 37.8%       |
| Self                 | 41%    |             |
| sQ                   | 26,936 | 35.1%       |
| Self                 | 47%    |             |
| FO                   | 4,465