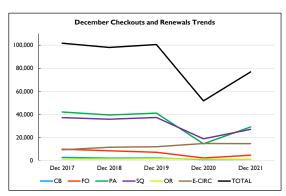

OLS locations were closed in December 2020, but curbside service was offered
- \* Due to COVID-19, all NOLS facilities were only open for limited service in December 2021.

| Checkouts & Renewals |        |             |
|----------------------|--------|-------------|
|                      | 2021   | % of System |
| PA                   | 29,019 | 37.8%       |
| Self                 | 41%    |             |
| sQ                   | 26,936 | 35.1%       |
| Self                 | 47%    |             |
| FO                   | 4,465  | 5.8%        |
| Self                 | 13%    |             |
| СВ                   | 904    | 1.2%        |
| OR                   | 998    | 1.3%        |
| E Circ               | 14,496 | 18.9%       |
| Total                | 76,818 | 100.0%      |





- $^{st}$  December 2018 A windstorm caused the Clallam Bay, Forks and Port Angeles libraries to close for a day.
- st Due to COVID-19, all NOLS locations were closed in December 2020, but curbside service was offered.
- $^{st}$  Due to COVID-19, all NOLS facilities were only open for limited service in December 2021.

| New   | New Patron Registration |             |  |
|-------|-------------------------|-------------|--|
|       | 2021                    | % of System |  |
| PA    | 89                      | 47.3%       |  |
| sQ    | 74                      | 39.4%       |  |
| FO    | 20                      | 10.6%       |  |
| СВ    | 5                       | 2.7%        |  |
| Total | 188                     | 100.0%      |  |





- $^{*}$  Due to COVID-19, all NOLS locations we