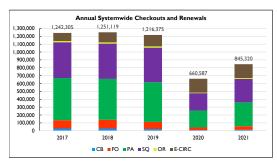

was offered from mid-June 2020 through June 2021.
- \* When only curbside serivce was offered, each curbside interaction was counted as a patron visit.









| Checkouts & Renewals |         |             |
|----------------------|---------|-------------|
|                      | 2021    | % of System |
| PA                   | 303,044 | 35.8%       |
| Self                 | 37%     |             |
| sQ                   | 298,426 | 35.3%       |
| Self                 | 38%     |             |
| FO                   | 45,281  | 5.4%        |
| Self                 | 13%     |             |
| СВ                   | 12,266  | 1.5%        |
| OR                   | 10,849  | 1.3%        |
| E Circ               | 175,454 | 20.8%       |
| Total                | 845,320 | 100.0%      |





<sup>\*</sup> All NOLS locations were closed to the public from mid-March 2020 through February 2021. Curbside service was offered from mid-June 2020 through June 2021.













<sup>\*</sup> Unlike other branch circulation data, e-circulation does not include renewals.

| New Patron Registration |      |             |
|-------------------------|------|-------------|
|                         | 2021 | % of System |
| PA                      | 1270 | 42.9%       |
| sQ                      | 1410 | 47.6%       |
| FO                      | 229  | 7.7%        |
| СВ                      | 53   | 1.8%        |
| Total                   | 2962 | 100.0%      |





<sup>\*</sup> All NOLS locations were closed to the public from mid-March 2020 through February 2021. Curbside service was