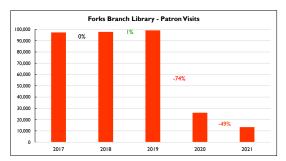

d Forks Branches to close for several days.

November 2021 - Drinking water and portable restrooms were made available at the Clallam Bay Library while water was unavaiable in the community.



| Patron Visits |         |             |
|---------------|---------|-------------|
|               | 2021    | % of System |
| PA            | 67,649  | 45.0%       |
| sQ            | 66,052  | 43.9%       |
| FO            | 13,349  | 8.9%        |
| СВ            | 3,385   | 2.3%        |
| Total         | 150,435 | 100.0%      |





- \* All NOLS locations were closed to the public from mid-March 2020 through February 2021. Curbside service was offered from mid-June 2020 through June 2021.
- \* When only curbside serivce was offered, each curbside interaction was counted as a patron visit.









| Checkouts & Renewals |         |             |
|----------------------|---------|-------------|
|                      | 2021    | % of System |
| PA                   | 303,044 | 35.8%       |
| Self                 | 37%     |             |
| sQ                   | 298,426 | 35.3%       |
| Self                 | 38%     |             |
| FO                   | 45,281  | 5.4%        |
| Self                 | 13%     |             |
| СВ                   | 12,266  | 1.5%        |
| OR                   | 10,849  | 1.3%        |
| E Circ               | 175,454 | 20.8%       |
| Total                | 845,320 | 100.0%      |





<sup>\*</sup> All NOLS locations were closed to the public from mid-March 2020 through February 2021. Curbside service was offered from mid-June 2020 th