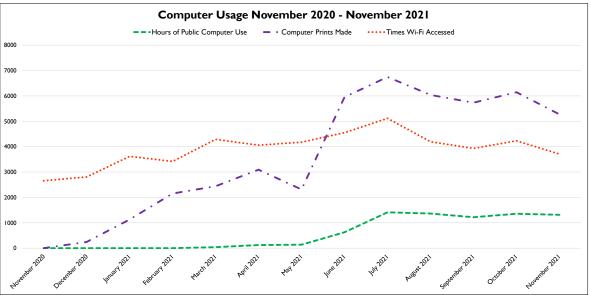

|-----|--|
| Deliveries to the Homebound      | 115 |  |
| New Patrons w/ Delivery Services | 2   |  |

| Interlibrary Loan Services          |     |  |
|-------------------------------------|-----|--|
| Items borrowed from other libraries | 142 |  |
| Items loaned to other libraries     | 75  |  |

| Read & Return and Program/Outreach Distributions |     |  |
|--------------------------------------------------|-----|--|
| Tiny Olympic Libraries (CB, FO, PA, SQ)          | 242 |  |
| Read & Ride (Clallam Transit Buses)              | 0   |  |
| DSHS (Kiosks in offices in FO and PA)            | 0   |  |
| NOLS Programs (Storytimes, Battle of Books)      | 0   |  |
| Community Outreach Events                        | 0   |  |
| Total                                            | 242 |  |





#### Significant Events During the Past 13 Months:

October 2020 - All branches closed one day for an All Staff Training Day.

December 2020 - Curbside Printing Service begins. Patrons allowed 25 free pages per day.

January 2021 - Laptops made available for checkout to use on Library property.

January 2021 - Power outages caused early closures and late openings at the Clallam Bay and Forks Branch Libraries two days

February 2021 - Due to a snow storm, NOLS branches were closed a full day and partial day

March 2021 - All branches begin offering limited in-library service. The service is limited to three days a week for 3-4 hours each day.

March 2021 - Public computers became available again for 30-minute sessions in Clallam Bay, Forks and Port Angeles.

April 2021 - Limited in-librar