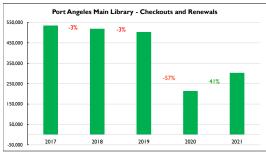

newals |         |             |
|----------------------|---------|-------------|
|                      | 2021    | % of System |
| PA                   | 303,044 | 35.8%       |
| Self                 | 37%     |             |
| sQ                   | 298,426 | 35.3%       |
| Self                 | 38%     |             |
| FO                   | 45,281  | 5.4%        |
| Self                 | 13%     |             |
| СВ                   | 12,266  | 1.5%        |
| OR                   | 10,849  | 1.3%        |
| E Circ               | 175,454 | 20.8%       |
| Total                | 845,320 | 100.0%      |





<sup>\*</sup> All NOLS locations were closed to the public from mid-March 2020 through February 2021. Curbside service was offered from mid-June 2020 through June 2021.













<sup>\*</sup> Unlike other branch circulation data, e-circulation does not include renewals.

| New Patron Registration |      |             |
|-------------------------|------|-------------|
|                         | 2021 | % of System |
| PA                      | 1270 | 42.9%       |
| sQ                      | 1410 | 47.6%       |
| FO                      | 229  | 7.7%        |
| СВ                      | 53   | 1.8%        |
| Total                   | 2962 | 100.0%      |





<sup>\*</sup> All NOLS locations were closed to the public from mid-March 2020 through February 2021. Curbside service was offered from mid-June 2020 through June 2021.

<sup>\*</sup>Registration remained available through the Library's website.









| Library Programs |