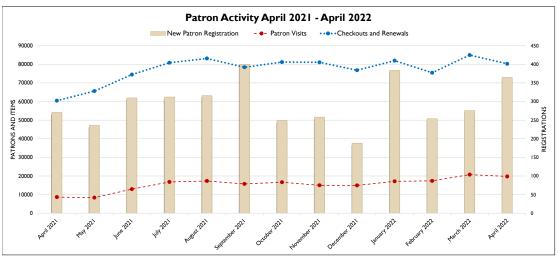

- 7. Approval of Vouchers: April 2022
- 8. Unfinished Business

None

- 9. New Business
  - N.I. Bookmobile Project Update
  - N.2. Naming Opportunities for Expanded and Renovated Sequim Branch Library
  - N.3. Discussion of Washington Department of Natural Resources Timber Harvests and NOLS' position on the topic
- 10. Reports
  - R.I. Monthly Statistics Reports: April 2022
  - R.2. Monthly Activity Reports: April 2022
  - R.3. Customer Comments April 2022
  - R.4. Highlight Log: April 2022
- 11. Public Comments
- 12. Trustee Comments