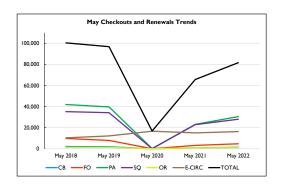

## 11. Reports

R.I. Monthly Statistics Reports: May2022

R.2. Monthly Activity Reports: May 2022

R.3. Customer Comments May 2022

R.4. Highlight Log: May 2022

No action was taken.

- 10. Reports
  - R.I. Monthly Statistics Reports: April 2022
  - R.2. Monthly Activity Reports: April 2022
  - R.3. Customer Comments April 2022
  - R.4. Highlight Log: April 2022