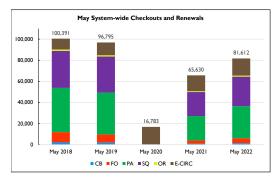

## 11. Reports

R.I. Monthly Statistics Reports: May2022

R.2. Monthly Activity Reports: May 2022

R.3. Customer Comments May 2022

R.4. Highlight Log: May 2022

No action was taken.

- 10. Reports
  - R.I. Monthly Statistics Reports: April 2022
  - R.2. Monthly Activity Reports: April 2022
  - R.3. Customer Comments April 2022
  - R.4. Highlight Log: April 2022