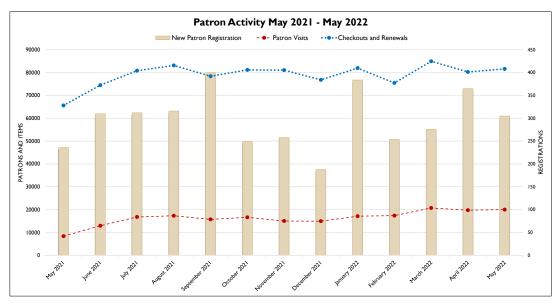

## 11. Reports

R.I. Monthly Statistics Reports: May2022

R.2. Monthly Activity Reports: May 2022

R.3. Customer Comments May 2022

R.4. Highlight Log: May 2022