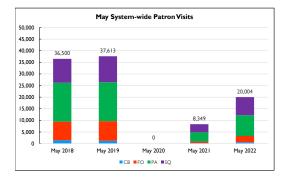

## 11. Reports

R.I. Monthly Statistics Reports: May2022

R.2. Monthly Activity Reports: May 2022

R.3. Customer Comments May 2022

R.4. Highlight Log: May 2022

No action was taken.

- 10. Reports
  - R.I. Monthly Statistics Reports: April 2022
  - R.2. Monthly Activity Reports: April 2022
  - R.3. Customer Comments April 2022
  - R.4. Highlight Log: April 2022