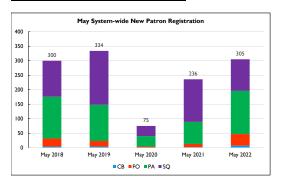

## 11. Reports

R.I. Monthly Statistics Reports: May2022

R.2. Monthly Activity Reports: May 2022

R.3. Customer Comments May 2022

R.4. Highlight Log: May 2022