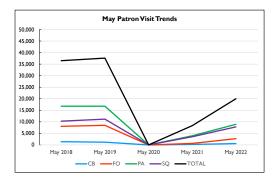

## 11. Reports

R.I. Monthly Statistics Reports: May2022

R.2. Monthly Activity Reports: May 2022

R.3. Customer Comments May 2022

R.4. Highlight Log: May 2022

No action was taken.

- 10. Reports
  - R.I. Monthly Statistics Reports: April 2022
  - R.2. Monthly Activity Reports: April 2022
  - R.3. Customer Comments April 2022
  - R.4. Highlight Log: April 2022