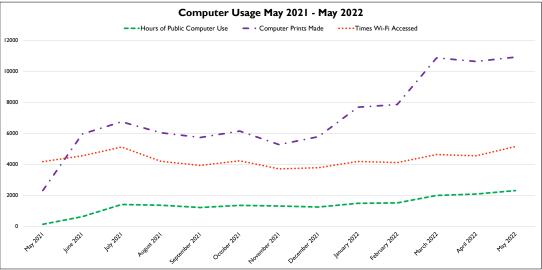

## 11. Reports

R.I. Monthly Statistics Reports: May2022

R.2. Monthly Activity Reports: May 2022

R.3. Customer Comments May 2022

R.4. Highlight Log: May 2022