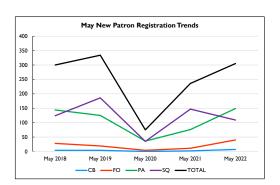

## 11. Reports

R.I. Monthly Statistics Reports: May2022

R.2. Monthly Activity Reports: May 2022

R.3. Customer Comments May 2022

R.4. Highlight Log: May 2022