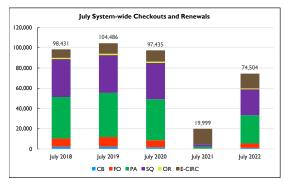

* Curbside service began in June 2020 and continued through June 2021.
- $^{\ast}\,\text{A}$  new system to count patron visits was installed at each branch in January 2022.

| Checkouts & Renewals |        |             |
|----------------------|--------|-------------|
|                      | 2022   | % of System |
| PA                   | 32,266 | 38.1%       |
| Self                 | 44%    |             |
| sQ                   | 28,659 | 33.8%       |
| Self                 | 48%    |             |
| FO                   | 4,674  | 5.5%        |
| Self                 | 17%    |             |
| СВ                   | 1,709  | 2.0%        |
| OR                   | 1,116  | 1.3%        |
| E Circ               | 16,316 | 19.3%       |
| Total                | 84,740 | 100.0%      |





 $<sup>^{\</sup>ast}$  Curbside service began in June 2020 and continued through June 2021.

| New Patron Registration |      |             |
|-------------------------|------|-------------|
|                         | 2022 | % of System |
| PA                      | 188  | 48.8%       |
| sQ                      | 150  | 39.0%       |
| FO                      | 35   | 9.1%        |
| СВ                      | 12   | 3.1%        |
| Total                   | 385  | 100.0%      |





 $<sup>\</sup>ensuremath{^{*}}$  Registration remained available through the Library's website.

| Library Programs |                    |             |
|------------------|--------------------|-------------|
|                  | Programs/Attendees | % of System |
| PA               | 11/468             |