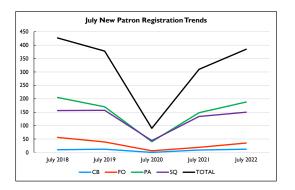

|             |
| FO                   | 4,674  | 5.5%        |
| Self                 | 17%    |             |
| СВ                   | 1,709  | 2.0%        |
| OR                   | 1,116  | 1.3%        |
| E Circ               | 16,316 | 19.3%       |
| Total                | 84,740 | 100.0%      |





 $<sup>^{\</sup>ast}$  Curbside service began in June 2020 and continued through June 2021.

| New Patron Registration |      |             |
|-------------------------|------|-------------|
|                         | 2022 | % of System |
| PA                      | 188  | 48.8%       |
| sQ                      | 150  | 39.0%       |
| FO                      | 35   | 9.1%        |
| СВ                      | 12   | 3.1%        |
| Total                   | 385  | 100.0%      |





 $<sup>\</sup>ensuremath{^{*}}$  Registration remained available through the Library's website.

| Library Programs |                    |             |
|------------------|--------------------|-------------|
|                  | Programs/Attendees | % of System |
| PA               | 11/468             | 20%/16%     |
| sQ               | 10/351             | 18%/12%     |
| FO               | 13/151             | 23%/5%      |
| СВ               | 6/85               | 11%/3%      |
| Virtual          | 16/1899            | 29%/64%     |
| Total            | 56/2954            | 100%/100%   |

| Com   | Computer Prints Made |             |  |
|-------|----------------------|-------------|--|
|       | # of Prints          | % of System |  |
| PA    | 6,880                | 56.9%       |