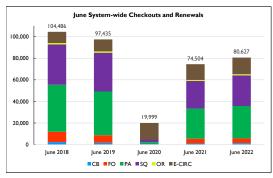

Motion by Ms. Pelikan to approve the May 2022 vouchers, numbered #389 through #484, in the amount of \$433,603.75. Motion seconded by Mr. Caldwell. Motion carried.

- 8. Unfinished business
  - U.I. Naming Opportunities for Expanded and Renovated Sequim Branch Library Motion by Ms. Pelikan to approve the Naming and Recognition Plan for the expanded and renovated Sequim Branch Library. Motion seconded by Mr. Caldwell. Motion carried.
- 9. New Business
  - N.I. Election of Officers and Confirmation of Committee Assignments
- 10. Reports
  - R.I. Monthly Statistics Reports: May 2022
  - R.2. Monthly Activity Reports: May 2022
  - R.3. Customer Comments May 2022
  - R.4. Highlight Log: May 2022