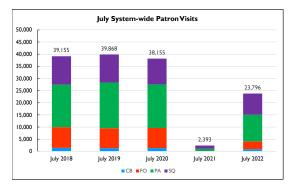

Anytime Library. There were 501 digital magazine checkouts in January.

February 2022 - The Forks Branch was closed a half day and the Clallam Bay Library for a day and a half, due to a staff shortage.

March 2022 - State and County Mask Mandate lifted

April 2022 - All branches closed for an All Staff Training Day.

May 2022 - New catalog discovery layer, Aspen, implemented.

June 2022 - NOLS begins recognizing Juneteenth with a one day closure.



| Patro | Patron Visits |             |  |
|-------|---------------|-------------|--|
|       | 2022          | % of System |  |
| PA    | 10,969        | 46.1%       |  |
| sQ    | 8,717         | 36.6%       |  |
| FO    | 3,241         | 13.6%       |  |
| СВ    | 869           | 3.7%        |  |
| Total | 23,796        | 100.0%      |  |





- \* Curbside service began in June 2020 and continued through June 2021.
- $^{\ast}\,\text{A}$  new system to count patron visits was installed at each branch in January 2022.

| Checkouts & Renewals |        |             |
|----------------------|--------|-------------|
|                      | 2022   | % of System |
| PA                   | 32,266 | 38.1%       |
| Self                 | 44%    |             |
| sQ                   | 28,659 | 33.8%       |
| Self                 | 48%    |             |
| FO                   | 4,674  | 5.5%        |
| Self                 | 17%    |             |
| СВ                   | 1,709  | 2.0%        |
| OR                   | 1,116  | 1.3%        |
| E Circ               | 16,316 | 19.3%       |
| Total                | 84,740 | 100.0%