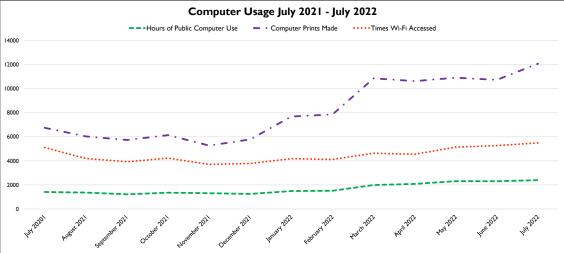

w/ Delivery Services | 4  |

| Interlibrary Loan Services          |     |
|-------------------------------------|-----|
| Items borrowed from other libraries | 134 |
| Items loaned to other libraries     | 87  |

| Read & Return and Program/Outreach Distributions |      |
|--------------------------------------------------|------|
| Tiny Olympic Libraries (CB, FO, PA, SQ)          | 558  |
| Read & Ride (Clallam Transit Buses)              | 0    |
| DSHS (Kiosks in offices in FO and PA)            | 0    |
| NOLS Programs                                    | 726  |
| Community Outreach Events                        | 0    |
| Total                                            | 1284 |

 $<sup>\</sup>ensuremath{^{*}}$  Curbside service began in June 2020 and continued through June 2021.





### Significant Events During the Past 13 Months:

June 2021 - Mask requirement for vaccinated patrons ended. Beginning of Curbside Service phase-out.

July 2021 - Capacity and time limits ended. Some furniture returned to buildings. Hours added on Fridays and Saturdays in Forks, Port Angeles and Sequim.

August 2021 - County and State implement new mask requirement for everyone inside facilities.

August - September 2021 - A technical error caused public computer prints to not be counted in Forks. It was corrected mid -September.

October 2021 - All branches closed one day for an All Staff Training Day.

November 2021 - Landslides, flooding and limited staffing forced the Clallam Bay and Forks Branches to close for several days.

November 2021 - Drinking water and portable restrooms wer