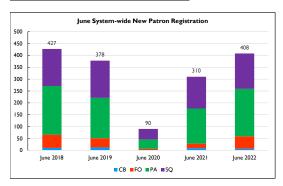

| 19%    |             |
| СВ                   | 1,380  | 1.7%        |
| OR                   | 1,042  | 1.3%        |
| E Circ               | 15,418 | 19.1%       |
| Total                | 80,627 | 100.0%      |





- \* Due to COVID-19, all NOLS locations were closed June 2020.
- $^{*}$  Due to COVID-19, all NOLS facilities were only open for limited service in June 2021.

| New Patron Registration |      |             |  |
|-------------------------|------|-------------|--|
|                         | 2022 | % of System |  |
| PA                      | 200  | 49.0%       |  |
| sQ                      | 149  | 36.5%       |  |
| FO                      | 52   | 12.7%       |  |
| СВ                      | 7    | 1.7%        |  |
| Total                   | 408  | 100.0%      |  |





- $^{*}$  Due to COVID-19, all NOLS locations were closed in May 2020. Library card registration remained available online.
- \* Due to COVID-19, all NOLS facilities were only open for limited service in June 2021.
- st Registration remained available through the Library's website.

| Library Programs |                    |             |  |
|------------------|--------------------|-------------|--|
|                  | Programs/Attendees | % of System |  |
| PA               | 4/147              | 15%/16%     |  |
| sQ               | 4/76               | 15%/8%      |  |
| FO               | 5/73               | 19%/8%      |  |
| СВ               | 1/0                | 4%/0%       |  |
| Virtual          | 12/625             | 46%/68%     |  |
| Total            | 26/921