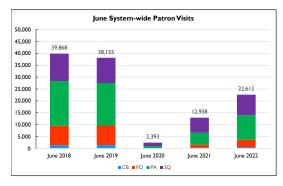

Motion by Ms. Pelikan to approve the May 2022 vouchers, numbered #389 through #484, in the amount of \$433,603.75. Motion seconded by Mr. Caldwell. Motion carried.

- 8. Unfinished business
  - U.I. Naming Opportunities for Expanded and Renovated Sequim Branch Library Motion by Ms. Pelikan to approve the Naming and Recognition Plan for the expanded and renovated Sequim Branch Library. Motion seconded by Mr. Caldwell. Motion carried.
- 9. New Business
  - N.I. Election of Officers and Confirmation of Committee Assignments
- 10. Reports
  - R.I. Monthly Statistics Reports: May 2022
  - R.2. Monthly Activity Reports: May 2022
  - R.3. Customer Comments May 2022
  - R.4. Highlight Log: May 2022