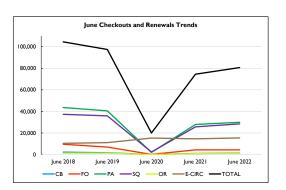

Motion by Ms. Pelikan to approve the May 2022 vouchers, numbered #389 through #484, in the amount of \$433,603.75. Motion seconded by Mr. Caldwell. Motion carried.

- 8. Unfinished business
  - U.I. Naming Opportunities for Expanded and Renovated Sequim Branch Library Motion by Ms. Pelikan to approve the Naming and Recognition Plan for the expanded and renovated Sequim Branch Library. Motion seconded by Mr. Caldwell. Motion carried.
- 9. New Business
  - N.I. Election of Officers and Confirmation of Committee Assignments
- 10. Reports
  - R.I. Monthly Statistics Reports: May 2022
  - R.2. Monthly Activity Reports: May 2022
  - R.3. Customer Comments May 2022
  - R.4. Highlight Log: May 2022