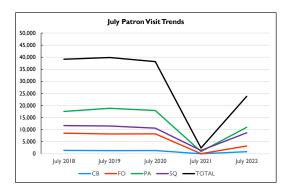

nytime Library. There were 501 digital magazine checkouts in January.

February 2022 - The Forks Branch was closed a half day and the Clallam Bay Library for a day and a half, due to a staff shortage.

March 2022 - State and County Mask Mandate lifted

April 2022 - All branches closed for an All Staff Training Day.

May 2022 - New catalog discovery layer, Aspen, implemented.

June 2022 - NOLS begins recognizing Juneteenth with a one day closure.



| Patro | Patron Visits |             |  |
|-------|---------------|-------------|--|
|       | 2022          | % of System |  |
| PA    | 10,969        | 46.1%       |  |
| sQ    | 8,717         | 36.6%       |  |
| FO    | 3,241         | 13.6%       |  |
| СВ    | 869           | 3.7%        |  |
| Total | 23,796        | 100.0%      |  |





- \* Curbside service began in June 2020 and continued through June 2021.
- $^{\ast}\,\text{A}$  new system to count patron visits was installed at each branch in January 2022.

| Checkouts & Renewals |        |             |
|----------------------|--------|-------------|
|                      | 2022   | % of System |
| PA                   | 32,266 | 38.1%       |
| Self                 | 44%    |             |
| sQ                   | 28,659 | 33.8%       |
| Self                 | 48%    |             |
| FO                   | 4,674  | 5.5%        |
| Self                 | 17%    |             |
| СВ                   | 1,709  | 2.0%        |
| OR                   | 1,116  | 1.3%        |
| E Circ               | 16,316 | 19.3%       |
| Total                | 84,740 | 100.0%