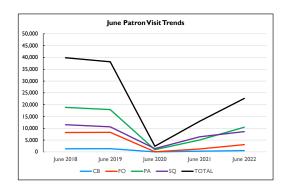

Motion by Ms. Pelikan to approve the May 2022 vouchers, numbered #389 through #484, in the amount of \$433,603.75. Motion seconded by Mr. Caldwell. Motion carried.

- 8. Unfinished business
  - U.I. Naming Opportunities for Expanded and Renovated Sequim Branch Library Motion by Ms. Pelikan to approve the Naming and Recognition Plan for the expanded and renovated Sequim Branch Library. Motion seconded by Mr. Caldwell. Motion carried.
- 9. New Business
  - N.I. Election of Officers and Confirmation of Committee Assignments
- 10. Reports
  - R.I. Monthly Statistics Reports: May 2022
  - R.2. Monthly Activity Reports: May 2022
  - R.3. Customer Comments May 2022
  - R.4. Highlight Log: May 2022