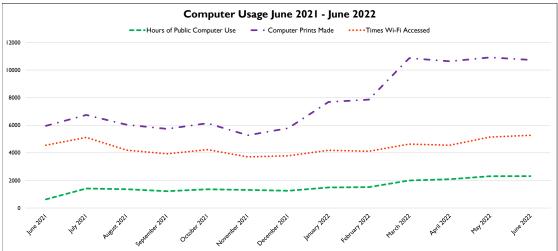

-------------------------|-----|
| Deliveries to the Homebound      | 100 |
| New Patrons w/ Delivery Services | 0   |

| Interlibrary Loan Services              |    |
|-----------------------------------------|----|
| Items borrowed from other libraries 123 |    |
| Items loaned to other libraries         | 82 |

| Read & Return and Program/Outreach Distributions |      |
|--------------------------------------------------|------|
| Tiny Olympic Libraries (CB, FO, PA, SQ)          | 514  |
| Read & Ride (Clallam Transit Buses)              | 0    |
| DSHS (Kiosks in offices in FO and PA)            | 0    |
| NOLS Programs                                    | 1994 |
| Community Outreach Events                        | 0    |
| Total                                            | 2508 |





### Significant Events During the Past 13 Months:

June 2021 - Mask requirement for vaccinated patrons ended. Beginning of Curbside Service phase-out.

July 2021 - Capacity and time limits ended. Some furniture returned to buildings. Hours added on Fridays and Saturdays in Forks, Port Angeles and Sequim.

August 2021 - County and State implement new mask requirement for everyone inside facilities.

August - September 2021 - A technical error caused public computer prints to not be counted in Forks. It was corrected mid-September.

October 2021 - All branches closed one day for an All Staff Training Day.

November 2021 - Landslides, flooding and limited staffing forced the Clallam Bay and Forks Branches to close for several days.

November 2021 - Drinking water and portable restrooms were