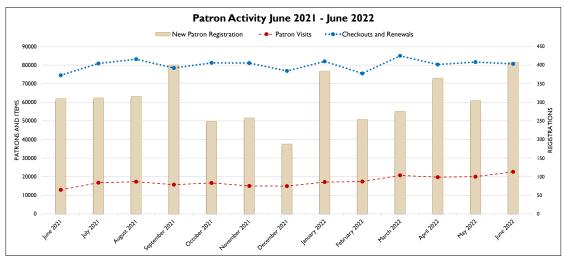

---------------------------|-----|
| Deliveries to the Homebound      | 100 |
| New Patrons w/ Delivery Services | 0   |

| Interlibrary Loan Services              |    |
|-----------------------------------------|----|
| Items borrowed from other libraries 123 |    |
| Items loaned to other libraries         | 82 |

| Read & Return and Program/Outreach Distributions |      |
|--------------------------------------------------|------|
| Tiny Olympic Libraries (CB, FO, PA, SQ)          | 514  |
| Read & Ride (Clallam Transit Buses)              | 0    |
| DSHS (Kiosks in offices in FO and PA)            | 0    |
| NOLS Programs                                    | 1994 |
| Community Outreach Events                        | 0    |
| Total                                            | 2508 |





### Significant Events During the Past 13 Months:

June 2021 - Mask requirement for vaccinated patrons ended. Beginning of Curbside Service phase-out.

July 2021 - Capacity and time limits ended. Some furniture returned to buildings. Hours added on Fridays and Saturdays in Forks, Port Angeles and Sequim.

August 2021 - County and State implement new mask requirement for everyone inside facilities.

August - September 2021 - A technical error caused public computer prints to not be counted in Forks. It was corrected mid-September.

October 2021 - All branches closed one day for an All Staff Training Day.

November 2021 - Landslides, flooding and limited staffing forced the Clallam Bay and Forks Branches to close for several days.

November 2021 - Drinking water and portable restrooms we