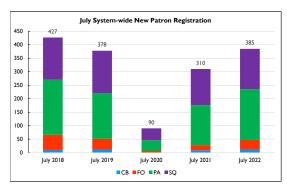

%    |             |
| FO                   | 4,674  | 5.5%        |
| Self                 | 17%    |             |
| СВ                   | 1,709  | 2.0%        |
| OR                   | 1,116  | 1.3%        |
| E Circ               | 16,316 | 19.3%       |
| Total                | 84,740 | 100.0%      |





 $<sup>^{\</sup>ast}$  Curbside service began in June 2020 and continued through June 2021.

| New Patron Registration |      |             |
|-------------------------|------|-------------|
|                         | 2022 | % of System |
| PA                      | 188  | 48.8%       |
| sQ                      | 150  | 39.0%       |
| FO                      | 35   | 9.1%        |
| СВ                      | 12   | 3.1%        |
| Total                   | 385  | 100.0%      |





 $<sup>\</sup>ensuremath{^{*}}$  Registration remained available through the Library's website.

| Library Programs |                    |             |
|------------------|--------------------|-------------|
|                  | Programs/Attendees | % of System |
| PA               | 11/468             | 20%/16%     |
| sQ               | 10/351             | 18%/12%     |
| FO               | 13/151             | 23%/5%      |
| СВ               | 6/85               | 11%/3%      |
| Virtual          | 16/1899            | 29%/64%     |
| Total            | 56/2954            | 100%/100%   |

| Com   | Computer Prints Made |             |  |
|-------|----------------------|-------------|--|
|       | # of Prints          | % of System |  |
| PA    | 6,880                | 56.9%