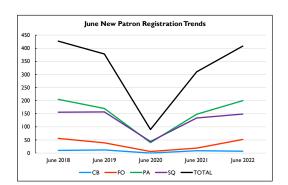

19%    |             |
| СВ                   | 1,380  | 1.7%        |
| OR                   | 1,042  | 1.3%        |
| E Circ               | 15,418 | 19.1%       |
| Total                | 80,627 | 100.0%      |





- \* Due to COVID-19, all NOLS locations were closed June 2020.
- $^{*}$  Due to COVID-19, all NOLS facilities were only open for limited service in June 2021.

| New Patron Registration |      |             |  |
|-------------------------|------|-------------|--|
|                         | 2022 | % of System |  |
| PA                      | 200  | 49.0%       |  |
| sQ                      | 149  | 36.5%       |  |
| FO                      | 52   | 12.7%       |  |
| СВ                      | 7    | 1.7%        |  |
| Total                   | 408  | 100.0%      |  |





- $^{*}$  Due to COVID-19, all NOLS locations were closed in May 2020. Library card registration remained available online.
- \* Due to COVID-19, all NOLS facilities were only open for limited service in June 2021.
- st Registration remained available through the Library's website.

| Library Programs |                    |             |  |
|------------------|--------------------|-------------|--|
|                  | Programs/Attendees | % of System |  |
| PA               | 4/147              | 15%/16%     |  |
| sQ               | 4/76               | 15%/8%      |  |
| FO               | 5/73               | 19%/8%      |  |
| СВ               | 1/0                | 4%/0%       |  |
| Virtual          | 12/625             | 46%/68%     |  |
| Total            | 26/921             |