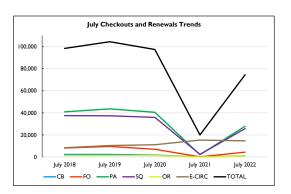

Curbside service began in June 2020 and continued through June 2021.
- $^{\ast}\,\text{A}$  new system to count patron visits was installed at each branch in January 2022.

| Checkouts & Renewals |        |             |
|----------------------|--------|-------------|
|                      | 2022   | % of System |
| PA                   | 32,266 | 38.1%       |
| Self                 | 44%    |             |
| sQ                   | 28,659 | 33.8%       |
| Self                 | 48%    |             |
| FO                   | 4,674  | 5.5%        |
| Self                 | 17%    |             |
| СВ                   | 1,709  | 2.0%        |
| OR                   | 1,116  | 1.3%        |
| E Circ               | 16,316 | 19.3%       |
| Total                | 84,740 | 100.0%      |





 $<sup>^{\</sup>ast}$  Curbside service began in June 2020 and continued through June 2021.

| New Patron Registration |      |             |
|-------------------------|------|-------------|
|                         | 2022 | % of System |
| PA                      | 188  | 48.8%       |
| sQ                      | 150  | 39.0%       |
| FO                      | 35   | 9.1%        |
| СВ                      | 12   | 3.1%        |
| Total                   | 385  | 100.0%      |





 $<sup>\</sup>ensuremath{^{*}}$  Registration remained available through the Library's website.

| Library Programs |                    |             |
|------------------|--------------------|-------------|
|                  | Programs/Attendees | % of System |
| PA               | 11/468             | 2