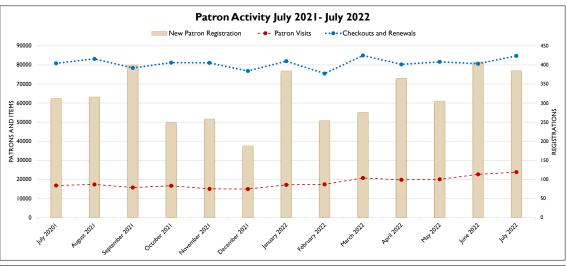

s w/ Delivery Services | 4  |

| Interlibrary Loan Services          |     |
|-------------------------------------|-----|
| Items borrowed from other libraries | 134 |
| Items loaned to other libraries     | 87  |

| Read & Return and Program/Outreach Distributions |      |
|--------------------------------------------------|------|
| Tiny Olympic Libraries (CB, FO, PA, SQ)          | 558  |
| Read & Ride (Clallam Transit Buses)              | 0    |
| DSHS (Kiosks in offices in FO and PA)            | 0    |
| NOLS Programs                                    | 726  |
| Community Outreach Events                        | 0    |
| Total                                            | 1284 |

 $<sup>\</sup>ensuremath{^{*}}$  Curbside service began in June 2020 and continued through June 2021.





### Significant Events During the Past 13 Months:

June 2021 - Mask requirement for vaccinated patrons ended. Beginning of Curbside Service phase-out.

July 2021 - Capacity and time limits ended. Some furniture returned to buildings. Hours added on Fridays and Saturdays in Forks, Port Angeles and Sequim.

August 2021 - County and State implement new mask requirement for everyone inside facilities.

August - September 2021 - A technical error caused public computer prints to not be counted in Forks. It was corrected mid -September.

October 2021 - All branches closed one day for an All Staff Training Day.

November 2021 - Landslides, flooding and limited staffing forced the Clallam Bay and Forks Branches to close for several days.

November 2021 - Drinking water and portable restrooms w