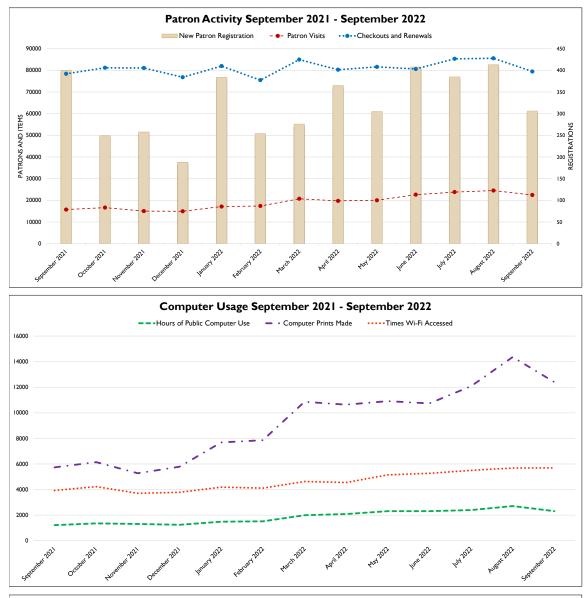

|    |
|----------------------------------|----|
| Deliveries to the Homebound      | 92 |
| New Patrons w/ Delivery Services | 3  |

| Interlibrary Loan Services          |     |
|-------------------------------------|-----|
| Items borrowed from other libraries | 136 |
| Items loaned to other libraries     | 117 |

| Read & Return and Program/Outreach Distributions |     |
|--------------------------------------------------|-----|
| Tiny Olympic Libraries (CB, FO, PA, SQ)          | 471 |
| Read & Ride (Clallam Transit Buses)              | 0   |
| DSHS (Kiosks in offices in FO and PA)            | 0   |
| NOLS Programs                                    | 0   |
| Community Outreach Events                        | 0   |
| Total                                            | 471 |



#### Significant Events During the Past 13 Months:

August - September 2021 - A technical error caused public computer prints to not be counted in Forks. It was corrected mid-September. October 2021 - All branches closed one day for an All Staff Training Day. November 2021 - Landslides, flooding and limited staffing forced the Clallam Bay and Forks Branches to close for several days. November 2021 - Drinking water and portable restrooms were made available at the Clallam Bay Library while water was unavailable in the community. December 2021 - Hours were limited at all branches the last week of December due to inclement weather. January 2022 - Hours were limited at all branches the first week of January due to inclement weather. January 2022 - The Sequim Branch Library was closed one Sat