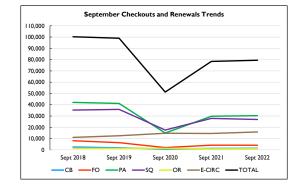

#### II. Reports

- R.I. Monthly Statistics Reports: September 2022
- R.2. Monthly Activity Reports: September 2022
- R.3. Customer Comments: September 2022
- R.4. Highlight Log: September 2022
- 12. Public Comments
- 13. Trustee comments