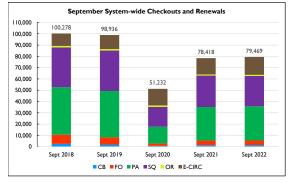

#### II. Reports

- R.I. Monthly Statistics Reports: September 2022
- R.2. Monthly Activity Reports: September 2022
- R.3. Customer Comments: September 2022
- R.4. Highlight Log: September 2022
- 12. Public Comments
- 13. Trustee comments