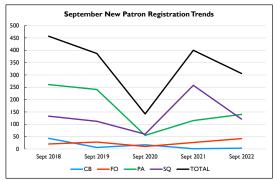

| FO                   | 4,052  | 5.1%        |
| Self                 | 14%    |             |
| СВ                   | 1,383  | 1.7%        |
| OR                   | 1,009  | 1.3%        |
| E Circ               | 15,853 | 19.9%       |
| Total                | 79,469 | 100.0%      |





 $\ast$  Curbside service began in June 2020 and continued through June 2021.

| New   | New Patron Registration |             |  |
|-------|-------------------------|-------------|--|
|       | 2022                    | % of System |  |
| PA    | 140                     | 45.8%       |  |
| sQ    | 121                     | 39.5%       |  |
| FO    | 42                      | 13.7%       |  |
| СВ    | 3                       | 1.0%        |  |
| Total | 306                     | 100.0%      |  |





 $\ast$  Curbside service began in June 2020 and continued through June 2021.

 $\ast$  Registration remained available through the Library's website.

| Library Programs |                    |             |  |
|------------------|--------------------|-------------|--|
|                  | Programs/Attendees | % of System |  |
| PA               | 16/333             | 36%/43%     |  |
| SQ               | 10/247             | 23%/32%     |  |
| FO               | 9/80               | 20%/10%     |  |
| СВ               | 3/17               | 7%/2%       |  |
| Virtual          | 14/687             | 14%/12%     |  |
| Total            | 32/2080            | 100%/100%   |  |

| Computer Prints Made |             |             |
|----------------------|-------------|-------------|
|