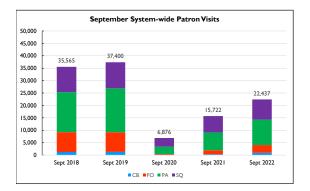

#### II. Reports

- R.I. Monthly Statistics Reports: September 2022
- R.2. Monthly Activity Reports: September 2022
- R.3. Customer Comments: September 2022
- R.4. Highlight Log: September 2022
- 12. Public Comments
- 13. Trustee comments