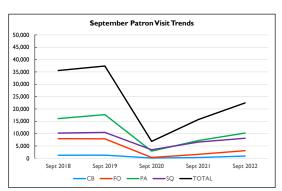

#### II. Reports

- R.I. Monthly Statistics Reports: September 2022
- R.2. Monthly Activity Reports: September 2022
- R.3. Customer Comments: September 2022
- R.4. Highlight Log: September 2022
- 12. Public Comments
- 13. Trustee comments