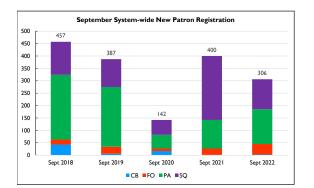

|
| FO                   | 4,052  | 5.1%        |
| Self                 | 14%    |             |
| СВ                   | 1,383  | 1.7%        |
| OR                   | 1,009  | 1.3%        |
| E Circ               | 15,853 | 19.9%       |
| Total                | 79,469 | 100.0%      |





 $\ast$  Curbside service began in June 2020 and continued through June 2021.

| New   | New Patron Registration |             |  |
|-------|-------------------------|-------------|--|
|       | 2022                    | % of System |  |
| PA    | 140                     | 45.8%       |  |
| sQ    | 121                     | 39.5%       |  |
| FO    | 42                      | 13.7%       |  |
| СВ    | 3                       | 1.0%        |  |
| Total | 306                     | 100.0%      |  |





 $\ast$  Curbside service began in June 2020 and continued through June 2021.

 $\ast$  Registration remained available through the Library's website.

| Library Programs |                    |             |  |
|------------------|--------------------|-------------|--|
|                  | Programs/Attendees | % of System |  |
| PA               | 16/333             | 36%/43%     |  |
| SQ               | 10/247             | 23%/32%     |  |
| FO               | 9/80               | 20%/10%     |  |
| СВ               | 3/17               | 7%/2%       |  |
| Virtual          | 14/687             | 14%/12%     |  |
| Total            | 32/2080            | 100%/100%   |  |

| Computer Prints Made |             |             |
|----------------------|-------------|-------------|
|