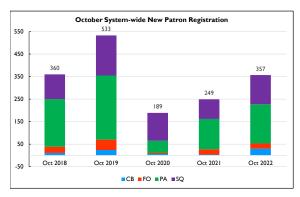

# 10. Reports

R.I. Monthly Statistics Reports: October 2022R.2. Monthly Activity Reports: October 2022

R.3. Highlight Log: October 2022