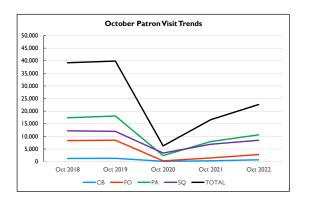

t to be levied</u> by the regular property tax levy. The Department of Revenue provides the "Levy Certification" form (REV 64 0100) for this purpose. The form can be found at: <a href="http://dor.wa.gov/docs/forms/PropTx/Forms/LevyCertf.doc.">http://dor.wa.gov/docs/forms/PropTx/Forms/LevyCertf.doc.</a>

To ask about the availability of this publication in an alternate format, please call 1-800-647-7706. Teletype (TTY) users may use the Washington Relay Service by calling 711. For tax assistance, call (360) 534-1400.



| Patron | Visits |             |
|--------|--------|-------------|
|        | 2022   | % of System |
| PA     | 10,625 | 47.0%       |
| sQ     | 8,467  | 37.4%       |
| FO     | 2,817  | 12.5%       |
| СВ     | 712    | 3.1%        |
| Total  | 22,621 | 100.0%      |





- \* Curbside service began in June 2020 and continued through June 2021.
- \* A new system to count patron visits was installed at each branch in January 2022.

| Checkouts & Renewals |        |             |
|----------------------|--------|-------------|
|                      | 2022   | % of System |
| PA                   | 31,583 | 37.8%       |
| Self                 | 43%    |             |
| sQ                   | 28,619 | 34.3%       |
| Self                 | 49%    |             |
| FO                   | 4,398  | 5.3%        |
| Self                 | 15%    |             |
| СВ                   | 1,169  | 1.4%        |
| OR                   | 1,063  | 1.3%        |
| E Circ               | 16,625 | 19.9%       |
| Total                | 83,457 | 100.0%      |





 $<sup>