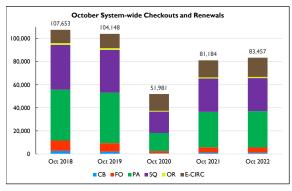

# 10. Reports

R.I. Monthly Statistics Reports: October 2022R.2. Monthly Activity Reports: October 2022

R.3. Highlight Log: October 2022