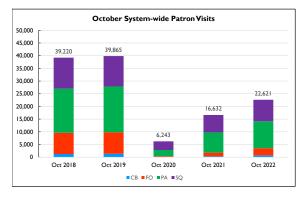

unt to be levied</u> by the regular property tax levy. The Department of Revenue provides the "Levy Certification" form (REV 64 0100) for this purpose. The form can be found at: <a href="http://dor.wa.gov/docs/forms/PropTx/Forms/LevyCertf.doc.">http://dor.wa.gov/docs/forms/PropTx/Forms/LevyCertf.doc.</a>

To ask about the availability of this publication in an alternate format, please call 1-800-647-7706. Teletype (TTY) users may use the Washington Relay Service by calling 711. For tax assistance, call (360) 534-1400.



| Patron | Visits |             |
|--------|--------|-------------|
|        | 2022   | % of System |
| PA     | 10,625 | 47.0%       |
| sQ     | 8,467  | 37.4%       |
| FO     | 2,817  | 12.5%       |
| СВ     | 712    | 3.1%        |
| Total  | 22,621 | 100.0%      |





- \* Curbside service began in June 2020 and continued through June 2021.
- \* A new system to count patron visits was installed at each branch in January 2022.

| Checkouts & Renewals |        |             |
|----------------------|--------|-------------|
|                      | 2022   | % of System |
| PA                   | 31,583 | 37.8%       |
| Self                 | 43%    |             |
| sQ                   | 28,619 | 34.3%       |
| Self                 | 49%    |             |
| FO                   | 4,398  | 5.3%        |
| Self                 | 15%    |             |
| СВ                   | 1,169  | 1.4%        |
| OR                   | 1,063  | 1.3%        |
| E Circ               | 16,625 | 19.9%       |
| Total                | 83,457 | 100.0%      |





 $<su