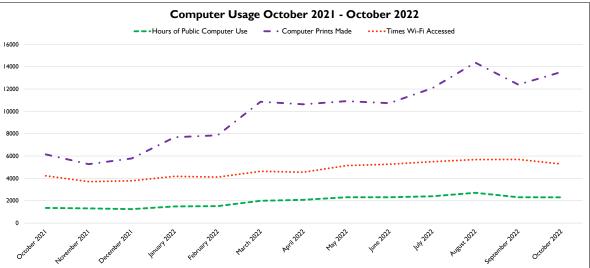

# 10. Reports

R.I. Monthly Statistics Reports: October 2022R.2. Monthly Activity Reports: October 2022

R.3. Highlight Log: October 2022