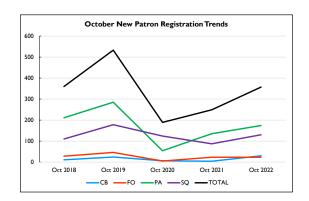

# 10. Reports

R.I. Monthly Statistics Reports: October 2022R.2. Monthly Activity Reports: October 2022

R.3. Highlight Log: October 2022