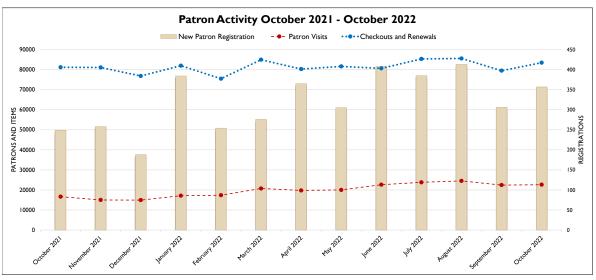

# 10. Reports

R.I. Monthly Statistics Reports: October 2022R.2. Monthly Activity Reports: October 2022

R.3. Highlight Log: October 2022