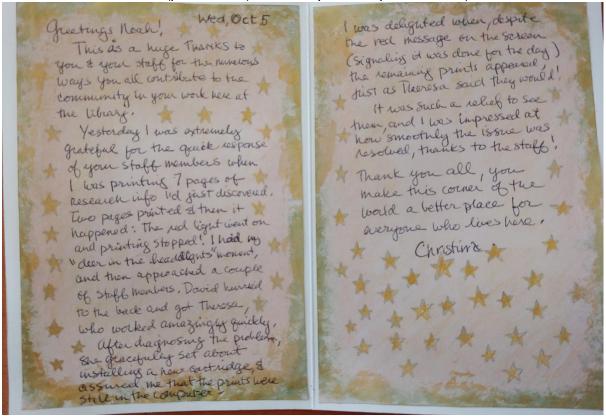

ur in the library. It provides an interesting glimpse into community perceptions about the Library. The following is a list of Highlights logged during the past month.

#### 10/03/2022 - CB

Don Baker, a member of the Cape Flattery School Board, stopped in to chat about ways Clallam Bay School and the Library can collaborate for kids. He said he really appreciates all the great programs we have.

#### 10/10/2022 - PA

Regular patron, Steve, came in today and I offered him a resilience kit and he was happy to have one and it gave us a chance to talk a moment. Steve has had issues with staff in the past, so a positive conversation with him was a big highlight for me!

#### 10/10/2022 - PA

Received a card in the mail (photo below) from a very satisfied patron. Great job, David and Theresa!



#### 10/12/2022 - FO

Had an item request submitted with this lovely note at the end:

"Thanks also resilience bag! Been blowing bubbles and squeezing brain. Our beloved elderly kitty passed away a few months ago and this is helping."

#### 10/14/2022 - PA

A representative from the United Women of Faith, Methodist Church arrived today with a gift of See's Candies for the staff. She stated that they "...greatly appreciate all that the PA staff do for the community!"

#### 10/15/2022 - PA

A patron recognized me at the front desk and came over to thank NOLS for hosting the Indigenous Peoples Day poetry reading, and especially for having it livestreamed as that was how they were able to attend! They are looking forward to next year's event.

#### 10/15/2022 - FO

Troi, Mary and Volunteer C