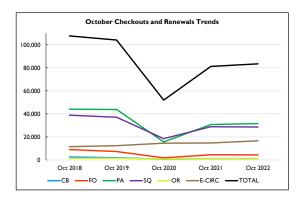

# 10. Reports

R.I. Monthly Statistics Reports: October 2022R.2. Monthly Activity Reports: October 2022

R.3. Highlight Log: October 2022