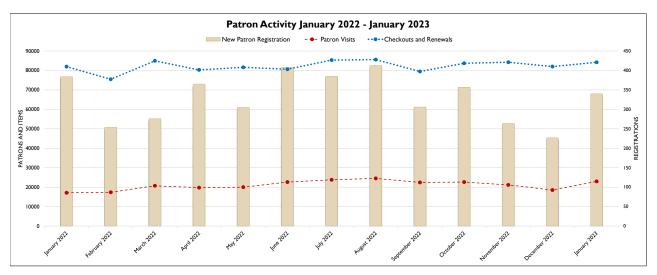

# 11. Reports

- R.I. Monthly Statistics Reports: January 2023
- R.2. Monthly Activity Reports: January 2023
- R.3. Customer Comments: January 2023
- R.4. Highlight Log: January 2023