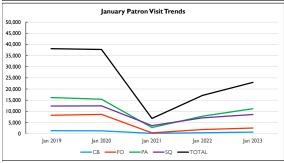

ions | MMDCP (PPE 12-31-22)                   | 450.00     |
|                                                                              |                                    |                                        | 262,321.18 |



| Patron Visits |        |             |
|---------------|--------|-------------|
|               | 2023   | % of System |
| Port Angeles  | 11,180 | 48.7%       |
| Children      | 16%    |             |
| Sequim        | 8,590  | 37.4%       |
| Children      | 5%     |             |
| Forks         | 2,511  | 10.9%       |
| Children      | 6%     |             |
| Clallam Bay   | 684    | 3.0%        |
| Children      | 13%    |             |
| Total         | 22,965 | 100.0%      |

<sup>\*</sup>Door sensors count objects less than 4'7" as children.











<sup>\*</sup> In January 2020, inclement weather closed all NOLS locations for one full day and several partial days, and power outages closed the West End branches for several hours on two occasions.

Page I of 5 - January 2023 Monthly Statistics Report

st Due to COVID-19, all NOLS locations were closed in January 2021, but curbside service was offered.

st Due to COVID-19, all NOLS facilities were only open for limited service in January 2022.

 $<sup>\</sup>ensuremath{^{*}}$  In January 2022, Library hours were expanded in Forks, Port Angeles and Sequim.

<sup>\*</sup> In January 2022, inclement weather caused reduced hours for one week.

\* In January 2022, a new system to count patron visits was installed at each branch.

st Registration remained available through the Library