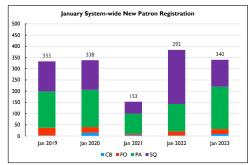

| MMDCP (PPE 12-31-22)                   | 450.00     |
|                                                                              |                                    |                                        | 262,321.18 |



| Patron Visits |        |             |
|---------------|--------|-------------|
|               | 2023   | % of System |
| Port Angeles  | 11,180 | 48.7%       |
| Children      | 16%    |             |
| Sequim        | 8,590  | 37.4%       |
| Children      | 5%     |             |
| Forks         | 2,511  | 10.9%       |
| Children      | 6%     |             |
| Clallam Bay   | 684    | 3.0%        |
| Children      | 13%    |             |
| Total         | 22,965 | 100.0%      |

<sup>\*</sup>Door sensors count objects less than 4'7" as children.











<sup>\*</sup> In January 2020, inclement weather closed all NOLS locations for one full day and several partial days, and power outages closed the West End branches for several hours on two occasions.

Page I of 5 - January 2023 Monthly Statistics Report

st Due to COVID-19, all NOLS locations were closed in January 2021, but curbside service was offered.

st Due to COVID-19, all NOLS facilities were only open for limited service in January 2022.

 $<sup>\</sup>ensuremath{^{*}}$  In January 2022, Library hours were expanded in Forks, Port Angeles and Sequim.

<sup>\*</sup> In January 2022, inclement weather caused reduced hours for one week.

\* In January 2022, a new system to count patron visits was installed at each branch.

st Registration remained available through the Library's w