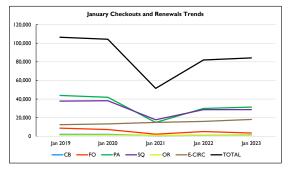

# 11. Reports

- R.I. Monthly Statistics Reports: January 2023
- R.2. Monthly Activity Reports: January 2023
- R.3. Customer Comments: January 2023
- R.4. Highlight Log: January 2023