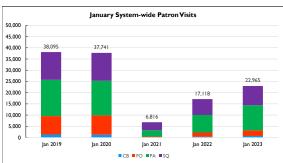

utions | MMDCP (PPE 12-31-22)                   | 450.00     |
|                                                                              |                                    |                                        | 262,321.18 |



| Patron Visits |        |             |
|---------------|--------|-------------|
|               | 2023   | % of System |
| Port Angeles  | 11,180 | 48.7%       |
| Children      | 16%    |             |
| Sequim        | 8,590  | 37.4%       |
| Children      | 5%     |             |
| Forks         | 2,511  | 10.9%       |
| Children      | 6%     |             |
| Clallam Bay   | 684    | 3.0%        |
| Children      | 13%    |             |
| Total         | 22,965 | 100.0%      |

<sup>\*</sup>Door sensors count objects less than 4'7" as children.











<sup>\*</sup> In January 2020, inclement weather closed all NOLS locations for one full day and several partial days, and power outages closed the West End branches for several hours on two occasions.

Page I of 5 - January 2023 Monthly Statistics Report

st Due to COVID-19, all NOLS locations were closed in January 2021, but curbside service was offered.

st Due to COVID-19, all NOLS facilities were only open for limited service in January 2022.

 $<sup>\</sup>ensuremath{^{*}}$  In January 2022, Library hours were expanded in Forks, Port Angeles and Sequim.

<sup>\*</sup> In January 2022, inclement weather caused reduced hours for one week.

\* In January 2022, a new system to count patron visits was installed at each branch.

st Registration remained available through the Libra