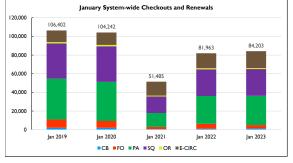

# 11. Reports

- R.I. Monthly Statistics Reports: January 2023
- R.2. Monthly Activity Reports: January 2023
- R.3. Customer Comments: January 2023
- R.4. Highlight Log: January 2023