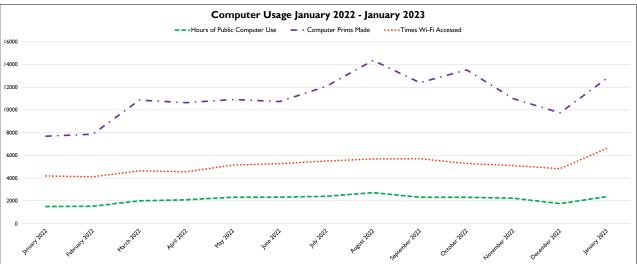

# 11. Reports

- R.I. Monthly Statistics Reports: January 2023
- R.2. Monthly Activity Reports: January 2023
- R.3. Customer Comments: January 2023
- R.4. Highlight Log: January 2023

Motion by Ms. Ross to approve All Staff Training Day Closures for 2023. Motion seconded by Ms. Pelikan. Motion carried.

- 10. Reports
  - R.I. Monthly Statistics Reports: November 2022; December 2022
  - R.2. 2022 Annual Statistics Report
  - R.3. Monthly Activity Reports: November 2022; December 2022
  - R.4. Highlight Log: November and December 2022