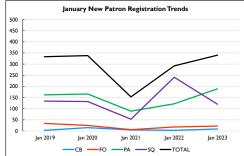

# 11. Reports

- R.I. Monthly Statistics Reports: January 2023
- R.2. Monthly Activity Reports: January 2023
- R.3. Customer Comments: January 2023
- R.4. Highlight Log: January 2023