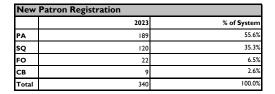

ns | MMDCP (PPE 12-31-22)                   | 450.00     |
|                                                                              |                                    |                                        | 262,321.18 |



| Patron Visits |        |             |
|---------------|--------|-------------|
|               | 2023   | % of System |
| Port Angeles  | 11,180 | 48.7%       |
| Children      | 16%    |             |
| Sequim        | 8,590  | 37.4%       |
| Children      | 5%     |             |
| Forks         | 2,511  | 10.9%       |
| Children      | 6%     |             |
| Clallam Bay   | 684    | 3.0%        |
| Children      | 13%    |             |
| Total         | 22,965 | 100.0%      |

<sup>\*</sup>Door sensors count objects less than 4'7" as children.











<sup>\*</sup> In January 2020, inclement weather closed all NOLS locations for one full day and several partial days, and power outages closed the West End branches for several hours on two occasions.

Page I of 5 - January 2023 Monthly Statistics Report

st Due to COVID-19, all NOLS locations were closed in January 2021, but curbside service was offered.

st Due to COVID-19, all NOLS facilities were only open for limited service in January 2022.

 $<sup>\</sup>ensuremath{^{*}}$  In January 2022, Library hours were expanded in Forks, Port Angeles and Sequim.

<sup>\*</sup> In January 2022, inclement weather caused reduced hours for one week.

\* In January 2022, a new system to count patron visits was installed at each branch.

st Registration remained available through the Library's