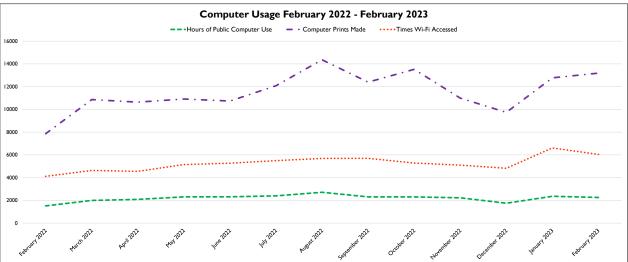

Forks                                               | 0 |
| Clallam Bay                                         | 0 |
| Total                                               | 6 |

| Website Visits           |        |
|--------------------------|--------|
| From outside the Library | 18,354 |
| From inside the Library  | 665    |
| Avg. # of pages visited  | 2      |

| YouTube Activity         |     |
|--------------------------|-----|
| Subscribers              | 357 |
| Videos Published         | 3   |
| Program Recordings       | 2   |
| Views (lifetime content) | 853 |
| Watch Time (hours)       | 61  |

| Advertising             |       |
|-------------------------|-------|
| Ads Run                 | 2     |
| Reach (unique accounts) | 5,274 |
| Link Clicks             | 214   |





# Significant Events During the Past 13 Months:

February 2022 - The Forks Branch was closed a half day and the Clallam Bay Library for a day and a half, due to a staff shortage.

March 2022 - State and County Mask Mandate lifted

April 2022 - All branches closed for an All Staff Training Day.

May 2022 - New catalog discovery layer, Aspen, implemented.

June 2022 - NOLS begins recognizing Juneteenth with a one day closure.

December 2022 - Hours were limited at all branches for one week of December due to inclement weather.

February 2023 - Hours were limited at all branches for several days due to inclement weather.

Page 5 of 5 - February 2023 Monthly Statistics Report

# **Monthly Activity Report**



Meeting Date: March 23, 2023

To: Library Board of Trustees From: Executive Directo