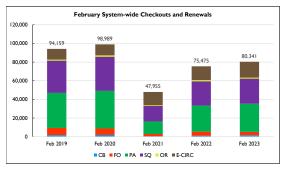

| System Total         | 80,341                                  |                               |  |  |



- $\ast$  Due to COVID-19, all NOLS locations were closed in February 2021, but curbside service was offered.
- $\ensuremath{^{*}}$  In January 2022, new post-pandemic Library hours were set.
- $\ensuremath{^{*}}$  In February 2022, inclement weather caused reduced hours for one week.
- $\ensuremath{^{*}}$  In January 2022, eMagazines began being offered through the Washington Anytime Library.

Page 2 of 5 - February 2023 Monthly Statistics Report

| Interlibrary Loan Services              |    |
|-----------------------------------------|----|
| Items borrowed from other libraries 168 |    |
| Items loaned to other libraries         | 84 |

\*Interlibrary Loan items are included in Checkouts & Renewals statistics

| Holds |                    |                  |
|-------|--------------