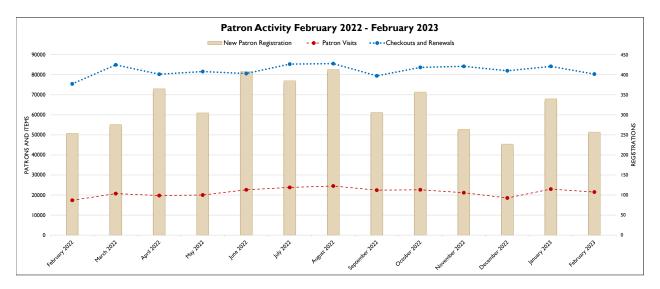

| Forks                                               | 0 |
| Clallam Bay                                         | 0 |
| Total                                               | 6 |

| Website Visits           |        |
|--------------------------|--------|
| From outside the Library | 18,354 |
| From inside the Library  | 665    |
| Avg. # of pages visited  | 2      |

| YouTube Activity         |     |
|--------------------------|-----|
| Subscribers              | 357 |
| Videos Published         | 3   |
| Program Recordings       | 2   |
| Views (lifetime content) | 853 |
| Watch Time (hours)       | 61  |

| Advertising             |       |
|-------------------------|-------|
| Ads Run                 | 2     |
| Reach (unique accounts) | 5,274 |
| Link Clicks             | 214   |





# Significant Events During the Past 13 Months:

February 2022 - The Forks Branch was closed a half day and the Clallam Bay Library for a day and a half, due to a staff shortage.

March 2022 - State and County Mask Mandate lifted

April 2022 - All branches closed for an All Staff Training Day.

May 2022 - New catalog discovery layer, Aspen, implemented.

June 2022 - NOLS begins recognizing Juneteenth with a one day closure.

December 2022 - Hours were limited at all branches for one week of December due to inclement weather.

February 2023 - Hours were limited at all branches for several days due to inclement weather.

Page 5 of 5 - February 2023 Monthly Statistics Report

# **Monthly Activity Report**



Meeting Date: March 23, 2023

To: Library Board of Trustees From: Executive Direc