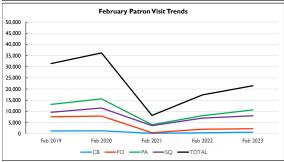

## 11. Reports

- R.I. Monthly Statistics Reports: February 2023
- R.2. Monthly Activity Reports: February 2023
- R.3. Customer Comments: February 2023
- R.4. Highlight Log: February 2023