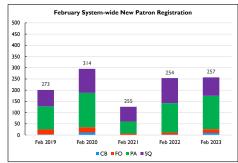

## 11. Reports

- R.I. Monthly Statistics Reports: February 2023
- R.2. Monthly Activity Reports: February 2023
- R.3. Customer Comments: February 2023
- R.4. Highlight Log: February 2023