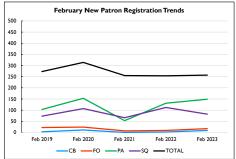

## 11. Reports

- R.I. Monthly Statistics Reports: February 2023
- R.2. Monthly Activity Reports: February 2023
- R.3. Customer Comments: February 2023
- R.4. Highlight Log: February 2023