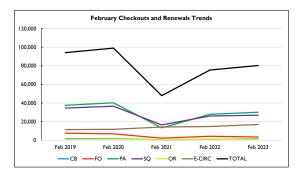

ton Anytime Library.

Page 2 of 5 - February 2023 Monthly Statistics Report

| Interlibrary Loan Services              |    |
|-----------------------------------------|----|
| Items borrowed from other libraries 168 |    |
| Items loaned to other libraries         | 84 |

\*Interlibrary Loan items are included in Checkouts & Renewals statistics

| Holds |                    |                  |
|-------|--------------------|------------------|
|       | Requests Fulfilled | Avg Days to Fill |
| PA    | 4,377              | 14.00            |
| sQ    | 5,272              | 19.00            |
| FO    | 849                | 9.00             |
| СВ    | 349                | 6.00             |
| OR    | 832                | 8.74             |
| Total | 11,679             | 15.47            |



| Library Programs |                    |             |  |
|------------------|--------------------|-------------|--|
|                  | Programs/Attendees | % of System |  |
| Port Angeles     | 28/912             | 42%/67%     |  |
| Sequim           | 6/111              | 9%/8%       |  |
| Forks            | 12/137             | 18%/10%     |  |
| Clallam Bay      | 10/19              | 15%/1%      |  |
| NOLS             | 0/0                | 0%/0%       |  |
| Virtual          | 10/188             | 15%/14%     |  |
| Total            | 66/1367            | 100%/100%   |  |

| Public Meetings |                    |             |  |
|-----------------|--------------------|-------------|--|
|                 | Meetings/Attendees | % of System |  |
| Port Angeles    | 45/554