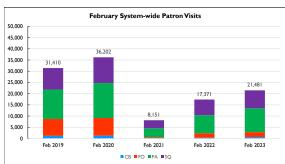

## 11. Reports

- R.I. Monthly Statistics Reports: February 2023
- R.2. Monthly Activity Reports: February 2023
- R.3. Customer Comments: February 2023
- R.4. Highlight Log: February 2023