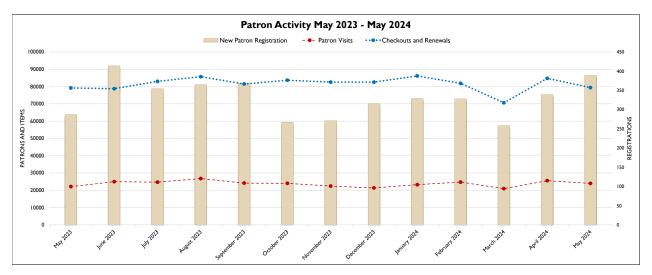

#### 10. Reports

R.I. Monthly Statistics Reports: May 2024R.2. Monthly Activity Reports: May 2024R.3. Customer Comments: May 2024

R.4. Highlight Log: May 2024