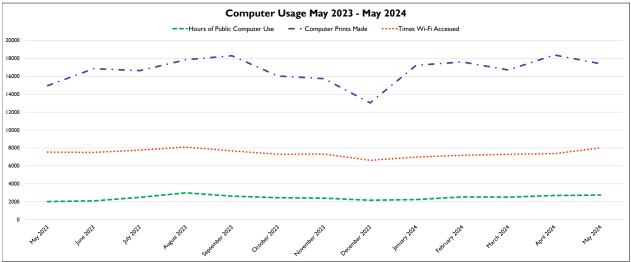

#### 10. Reports

R.I. Monthly Statistics Reports: May 2024R.2. Monthly Activity Reports: May 2024R.3. Customer Comments: May 2024

R.4. Highlight Log: May 2024