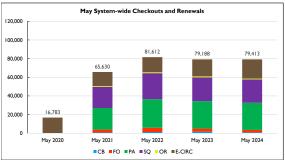

#### 10. Reports

R.I. Monthly Statistics Reports: May 2024R.2. Monthly Activity Reports: May 2024R.3. Customer Comments: May 2024

R.4. Highlight Log: May 2024