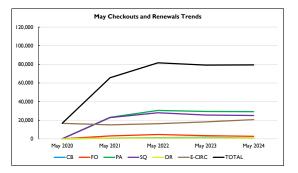

#### 10. Reports

R.I. Monthly Statistics Reports: May 2024R.2. Monthly Activity Reports: May 2024R.3. Customer Comments: May 2024

R.4. Highlight Log: May 2024