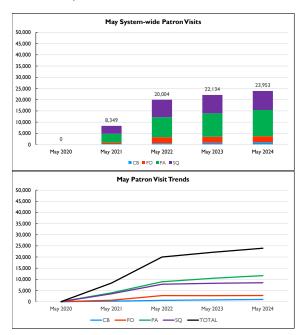

#### 10. Reports

R.I. Monthly Statistics Reports: May 2024R.2. Monthly Activity Reports: May 2024R.3. Customer Comments: May 2024

R.4. Highlight Log: May 2024