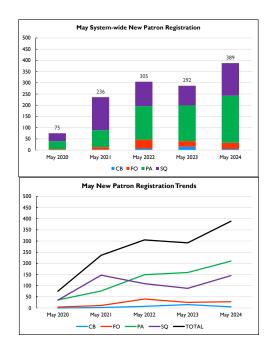

#### 10. Reports

R.I. Monthly Statistics Reports: May 2024R.2. Monthly Activity Reports: May 2024R.3. Customer Comments: May 2024

R.4. Highlight Log: May 2024