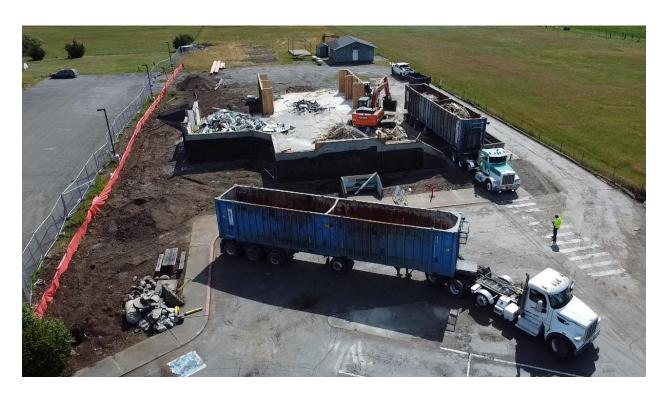

#### Expenditures:

Capital outlays associated with the Sequim expansion were \$97,345. Other expenditures are within the expected range for this time of year.

**Account Balances:** Payroll Account (US Bank 1301) shows expenses and reimbursements of \$291,416 for amounts paid by electronic transfers. Electronic transfers fund net payroll, payroll taxes and PERS Retirement, and sale and use tax payments. Medical and Dental Insurance, Union Dues and other payroll related items are paid by check. Total payroll and benefit expenses paid in April are \$358,785.

#### **Discussion:**

**Revenues:** Private Grants and Donations totaled \$1,589 for the month. Other revenue is within the expected range for this time of year.

**Expenditures:** Construction of the new Sequim Library has started. Capital construction costs for the project this month are \$463,636, including a payment of \$328,355 to Hoch Construction.