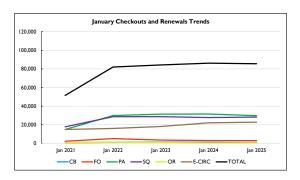

## 11. Reports

- R.I. Monthly Statistics Reports: January 2025
- R.2. Monthly Activity Reports: January 2025
- R.3. Customer Comments: January 2025
- R.4. Highlight Log: January 2025