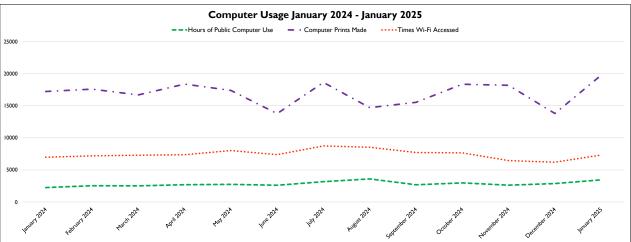

## 11. Reports

- R.I. Monthly Statistics Reports: January 2025
- R.2. Monthly Activity Reports: January 2025
- R.3. Customer Comments: January 2025
- R.4. Highlight Log: January 2025