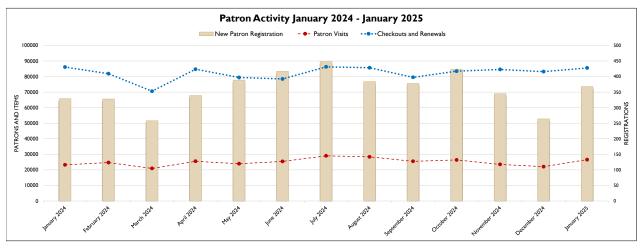

## 11. Reports

- R.I. Monthly Statistics Reports: January 2025
- R.2. Monthly Activity Reports: January 2025
- R.3. Customer Comments: January 2025
- R.4. Highlight Log: January 2025