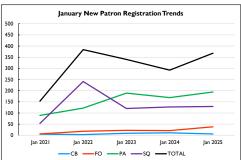

## 11. Reports

- R.I. Monthly Statistics Reports: January 2025
- R.2. Monthly Activity Reports: January 2025
- R.3. Customer Comments: January 2025
- R.4. Highlight Log: January 2025