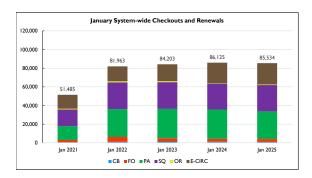

## 11. Reports

- R.I. Monthly Statistics Reports: January 2025
- R.2. Monthly Activity Reports: January 2025
- R.3. Customer Comments: January 2025
- R.4. Highlight Log: January 2025