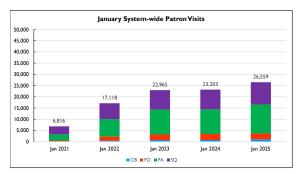

## 11. Reports

- R.I. Monthly Statistics Reports: January 2025
- R.2. Monthly Activity Reports: January 2025
- R.3. Customer Comments: January 2025
- R.4. Highlight Log: January 2025