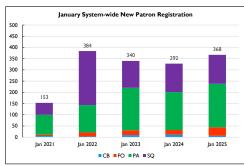

## 11. Reports

- R.I. Monthly Statistics Reports: January 2025
- R.2. Monthly Activity Reports: January 2025
- R.3. Customer Comments: January 2025
- R.4. Highlight Log: January 2025