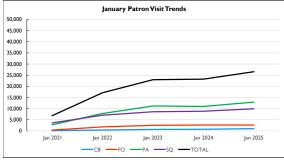

## 11. Reports

- R.I. Monthly Statistics Reports: January 2025
- R.2. Monthly Activity Reports: January 2025
- R.3. Customer Comments: January 2025
- R.4. Highlight Log: January 2025